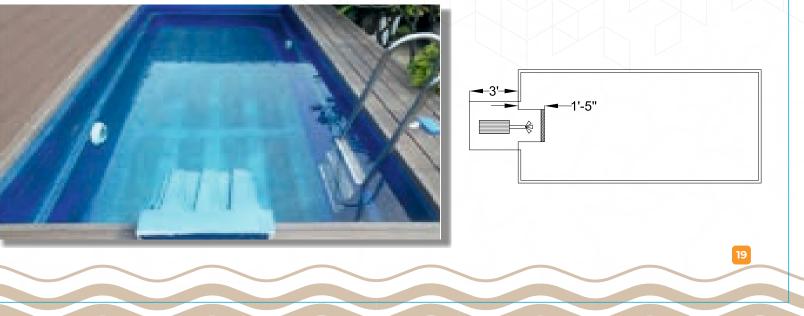

### **OYSTER SWIMMING POOL**

Size of Pools: (17 X 7.5 X 4.5 ft.) Water Capacity: 12000 Litres Spa and Swimming Pool All In One.

9'-6"