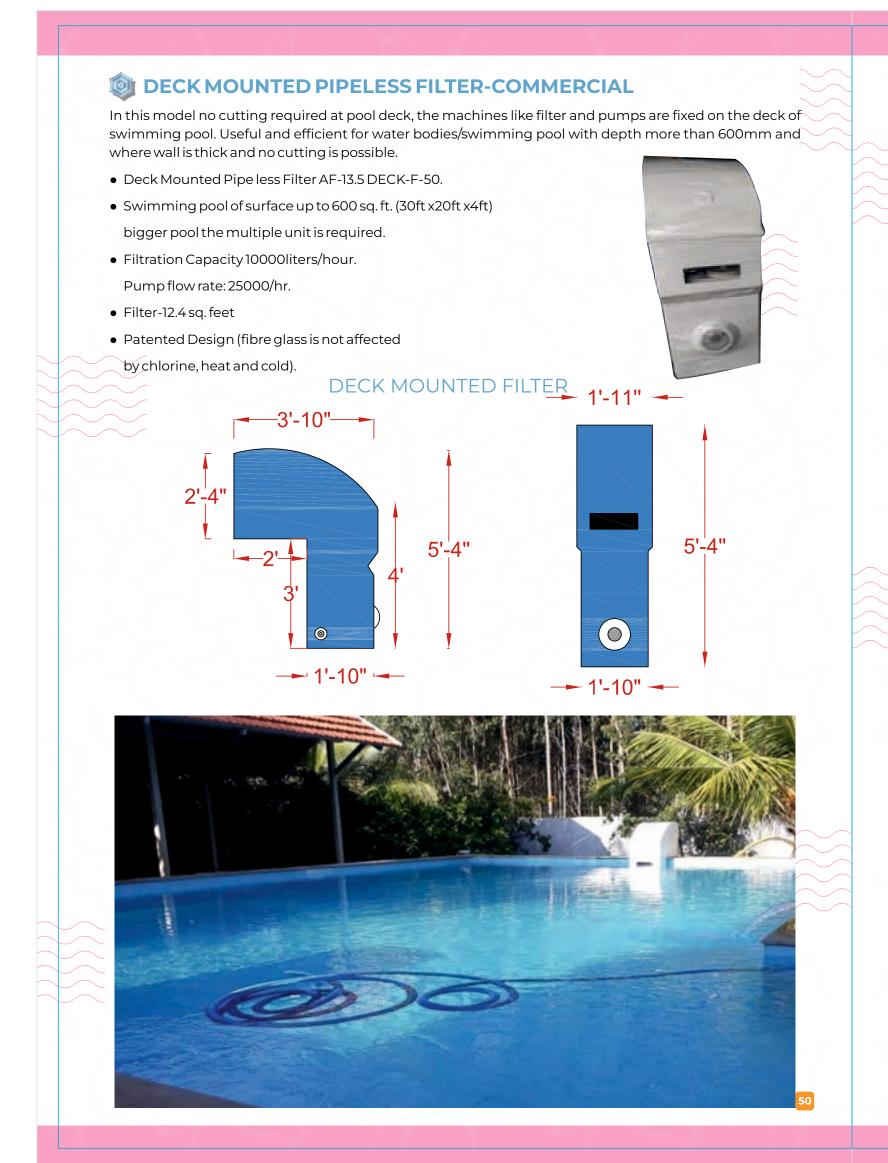

of chlorine or bromine, though ozone or UV disinfectants may also be used. The aforementioned components formed the basis of the entire swimming pool water treatment concept, and we must manage them with various devices and filters. The cost of chemicals and the amount of electricity used in the processes mentioned above are both considerable. We had to perform back washing in the sand filtration system, which involved throwing

performed the back washing. So we waste both chemical and water. We do not waste water using pipeless filters, which results in very cheap maintenance costs.

#### Zrrdev pools SWIMMING POOL FILTERS

swimming pool water and chlorine into the process. New chlorine had to be injected each time we





## DECK MOUNTED PIPELESS FILTER

*Every home deserves a pool* 





#### 

- deck of swimming pool.

- Retrofit Pipe less Filter Model: AF-15Retro-F-100. • One unit for swimming pool surface up to 800 sq. ft. (40ft x20ft x4 ft). • For bigger pool the multiple units are required.
- Pump flow rate: 45000 litre/hr.
- Pipe less Filter of Capacity: 15000 litres/hr. (residential pools) One under water light 100w/12v with electronic transformer LED.
- One 1.5 hp motored pump.
- Two CF-50 model filters with cartridge.
- Water proof electrical control box.
- Skimmer is at side with nozzles at front side.
- 25-micron filter with 9.4 sq. meter surface area of filter. Three stages a skimmer/strainer/cartridge Filtration.
- Colours: White/blue or as per requirement (Customized). \*Fiberglass is unaffected from chlorine, heat & acids.



• In this kind of filter, no c