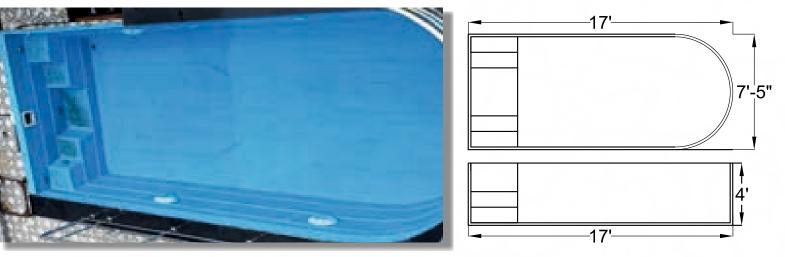

### **OYSTER SWIMMING POOL**

Size of Pools: (17 X 7.5 X 4.5 ft.) Water Capacity: 12000 Litres Spa and Swimming Pool All In One.

9'-6"

## Size of Pools: (17 X 7.5 X 4 ft.) Water Capacity: 10000 Litres,

Size of Pools: (9.6 X 6.6 X 4 ft.) Water Capacity: 5000 Litres