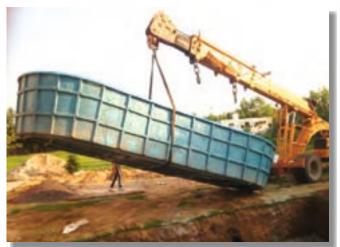

#### Above Ground Installation Steps.

1. Transportation of Swimming Pool via Truck.

3. Make Steel Frame around the Swimming pool.

5. Make Pool deck in Wood & filling the Swimming Pool

2. Placing the pool with the help of Crane at site.