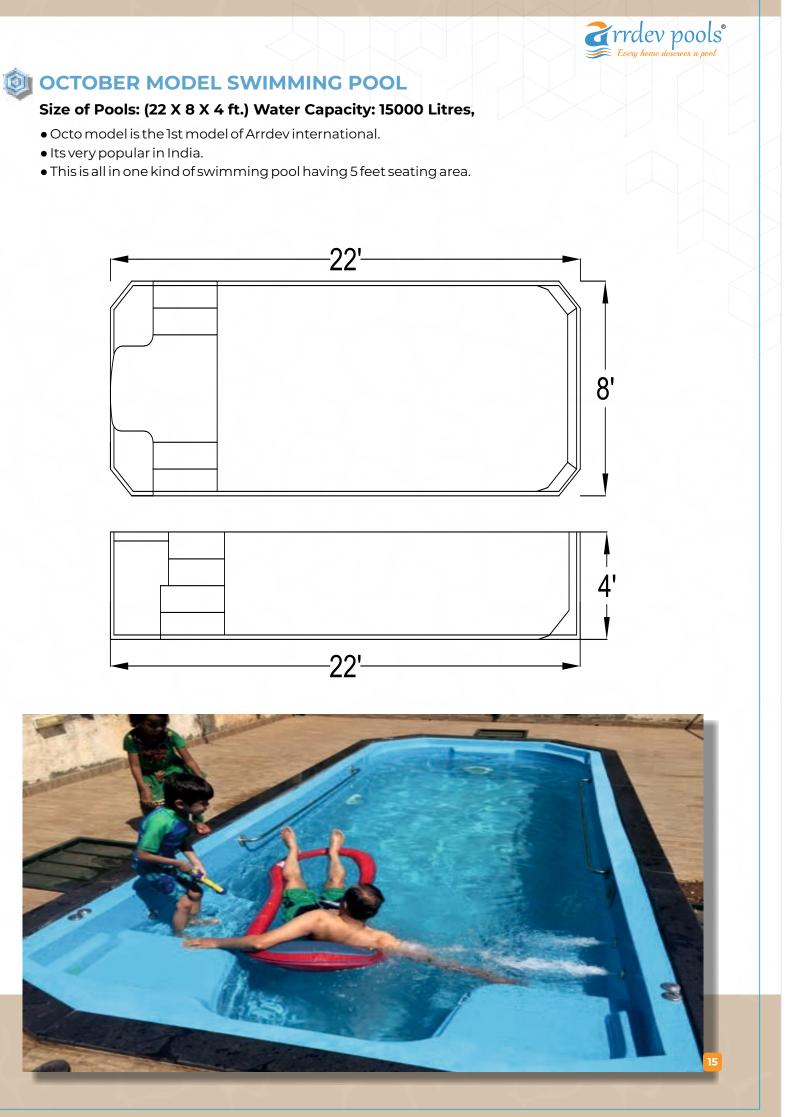

### **DISTRIBUTION SWIMMING POOL**

Filtration System & Floating Pool Cover

This model is one of the most popular models & oldest. This is all in one compact Swimming Pool. This pool has 5 feet sitting space on both sides. It can be added with Jacuzzi and endless counter current systems too.