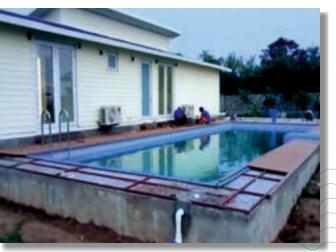

#### **RECTANGULAR SWIMMING POOL - MODEL : W1, W2, W3, & W4**

RECTANGULAR SWIMMING POOL - (25'X9.6'X4') MODEL - W3