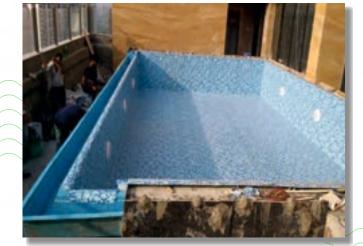

#### **POOL MEMBRANE / POOL LINER** 0

Pool LINER specifically made for swimming pool and water bodies. all across the world 60% pools are made in liners. • Liner comes in many designs, colours and pattern.

#### The ideal arrangement...

Arrdev pools liner are utilized as premium fortified pool layers in open pools, resort pool, indoor pools and restrictive private pools.

They are utilized as a covering material for both fixed indoor and outside pool. The 4 layer is developed of just the best material, guaranteeing tear confirmation sturdiness that will give long periods of pleasure and durable execution. The liner is impervious to enduring and cold temperatures. Likewise, the material has an enemy of microbial completion, which makes it impervious to parasites and microscopic organisms.

Arrdev pool layers are tried as per the unbending rules of the pond conform to all concoction and physical necessities.

Our pool layers are appropriate for both new developments just as the remodel of existing swimming pools. Regardless of whether pool is built with Granite, metal, plastic or wood, our pool layers can be introduced on any strong surface. This is laid on a defensive, isolating down layer, which is then welded together by hot air welding so as to make a consistent, an airtight waterproof surface.