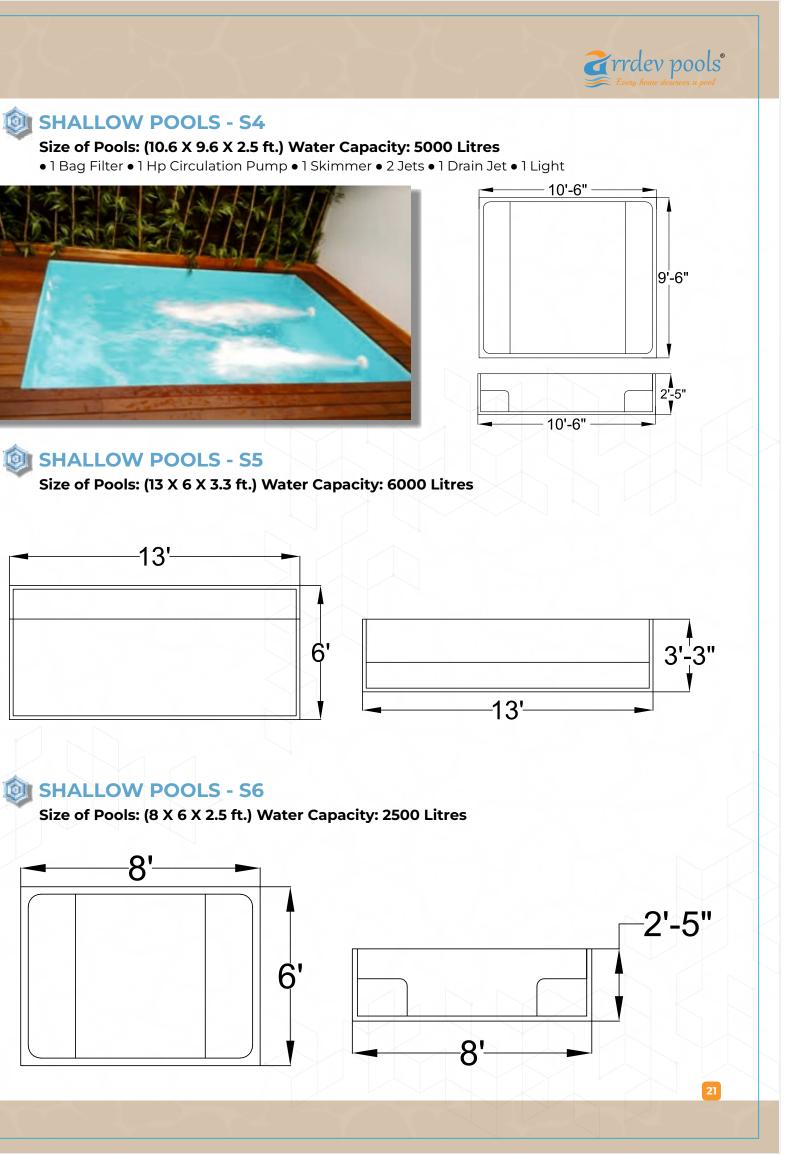

#### **DI SHALLOW POOLS - SI**

Size of Pools: (7 X 5.75 X 2.5 ft.) Water Capacity: 2000 Litres

• 1 Bag Filter • 1 Hp Circulation Pump • 1 Skimmer • 2 Jets • 1 Drain Jet • 1 Light

#### **SHALLOW POOLS - S2**

Size of Pools: (12 X 4 X 2.5 ft.) Water Capacity: 2500 Litres • 1 Bag Filter • 1 Hp Circulation Pump • 1 Skimmer • 2 Jets • 1 Drain Jet • 1 Light

### **SHALLOW POOLS - S3**

Size of Pools: (12.5 X 11 X 2.5 ft. ) Water Capacity: 7500 Litres