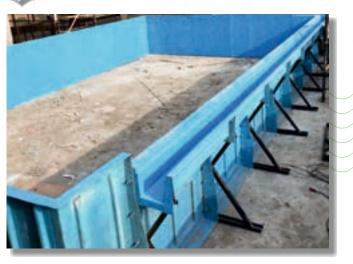

#### **SWIMMING POOL WALL PANELS & BRACKETS**

#### A mass of solidarity.

The wall panels, not only standing itself but giving strength to the structure vertical ribs are incorporated at the back of each wall panel.