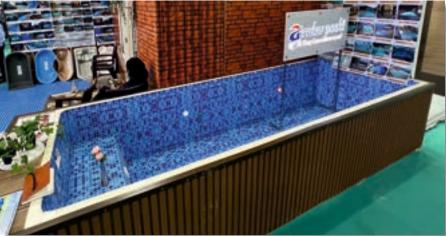

### **SHALLOW POOLS - S3**

Size of Pools: (12.5 X 11 X 2.5 ft. ) Water Capacity: 7500 Litres