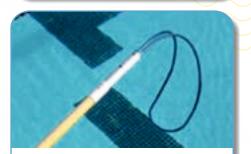

A life buoy is a life-saving buoy designed to be thrown to a person in water, to provide buoyancy and prevent drowning

This is the rope use to stop the competitor in the event of early start or false start by swimmer.