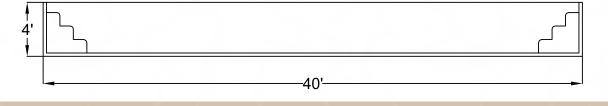

#### **RECTANGULAR SWIMMING POOLS (MODEL - LG)**

Size of pools: 40x12x4 ft Volume of water: 45000 litres.

These designs are based on the classic rectangles with a specific end.

- INDIA'S BIGGEST READYMADE SWIMMING POOLS
- BOTH SIDE ENTRY STEPS
- CAN BE ADDED WITH KIDS POOL WITH INFINITY
- JACUZZI AND FOUNTAIN CAN BE ADDED