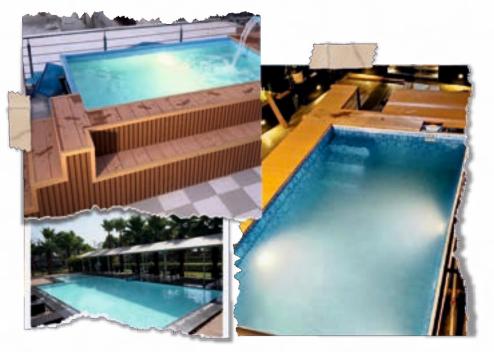

### **I FRP TEXTURE DESIGNS**

**POOLS GALLERY** 

PEBBLE

**BLACK GRANITE** 

WHITE TIGER

**FIBER GLASS POOL WITH TEXTURE DESIGN** 