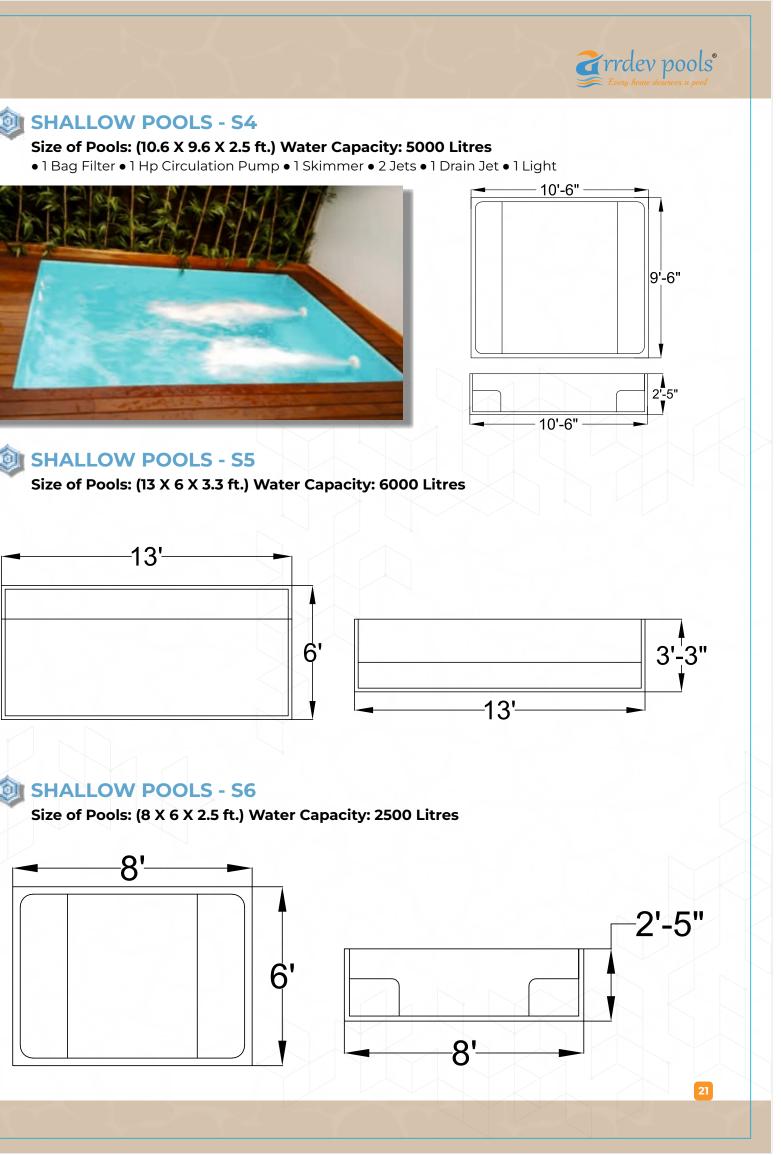

#### **DI SHALLOW POOLS - SI**

Size of Pools: (7 X 5.75 X 2.5 ft.) Water Capacity: 2000 Litres

• 1 Bag Filter • 1 Hp Circulation Pump • 1 Skimmer • 2 Jets • 1 Drain Jet • 1 Light

#### **SHALLOW POOLS - S2**

Size of Pools: (12 X 4 X 2.5 ft.) Water Capacity: 2500 Litres • 1 Bag Filter • 1 Hp Circulation Pump • 1 Skimmer • 2 Jets • 1 Drain Jet • 1 Light

### **SHALLOW POOLS - S3**

Size of Pools: (12.5 X 11 X 2.5 ft. ) Water Capacity: 7500 Litres