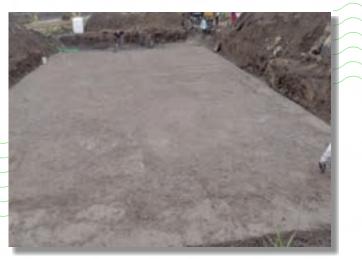

#### INGROUND

1. EXCAVATION AND PCC/ RCC ON FLOOR

• 2 Feet Extra Excavation & PCC/RCC is needed to work around the pool, also fixing of support for the wall.

- +0.0 level is needed for PCC
- RCC/PCC1:2:4 mix