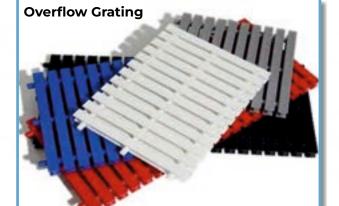

## OVERFLOW POOL

- Overflow
  Grating
- Skimmer

| <image/> <image/> <image/> | <complex-block></complex-block>                       |          |                   |
|----------------------------|-------------------------------------------------------|----------|-------------------|
| <image/>                   | <image/> <image/> <image/> <image/> <image/> <image/> | <image/> | <image/> <image/> |