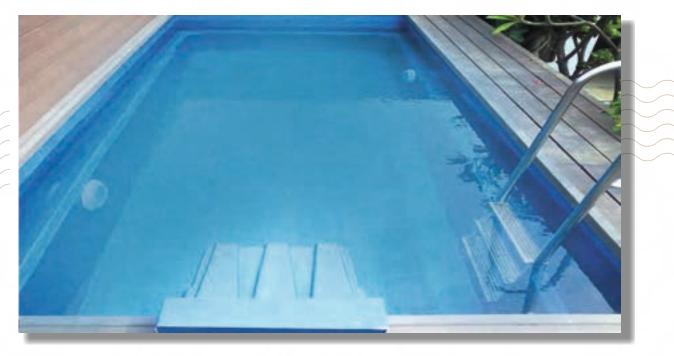

#### **RECTANGULAR SWIMMING POOLS (MODEL - L & R)**

Size of pools: 15x7x4.5 ft Volume of water: 11000 litres. These designs are based on the classic rectangles with a specific end.

| MODEL NAME | LENGTH | WIDTH | DEPTH   | WATER CAPACITY |
|------------|--------|-------|---------|----------------|
| MODEL - L  | 15 ft. | 7 ft. | 4.5 ft. | 11000 litres   |
| MODEL - R  | 15 ft. | 7 ft. | 4.5 ft. | 11000 litres   |
| MODEL - HL | 24 ft. | 7 ft. | 4 ft.   | 18000 litres   |
| MODEL - HR | 24 ft. | 7ft.  | 4 ft.   | 18000 litres   |