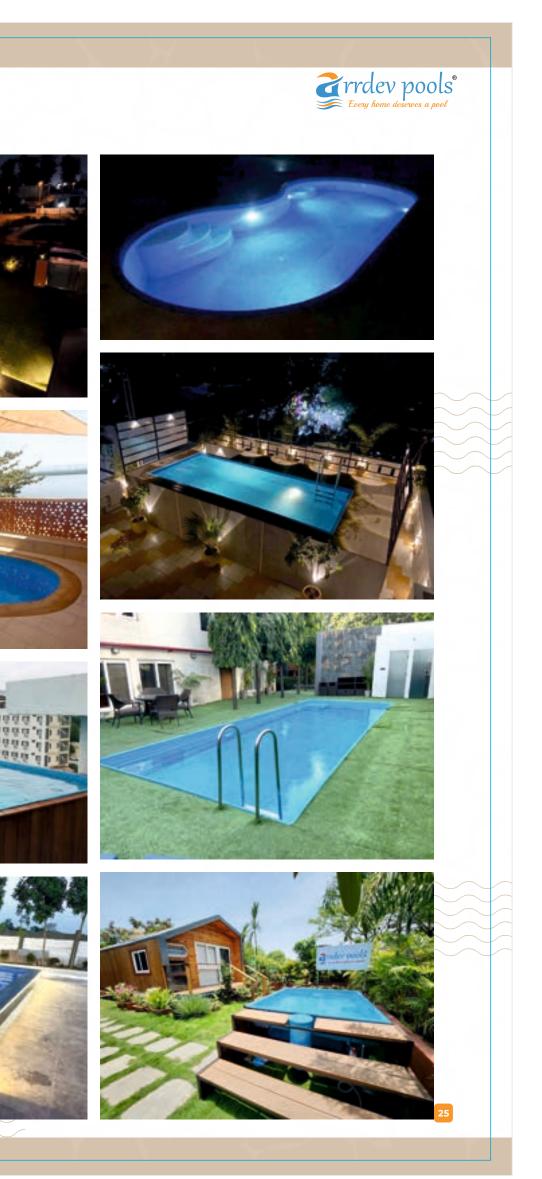

anufacturing of pool in factory



3. Preparation of Ground after excavation with PCC/RCC on the floor before placing the Swimming pool.



5. Filling water in pool and make deck area.



2. Transportation of swimming pool on Truck.



4. Lifting of Swimming pool and placing on the prepared floor.



6. Swimming Pool is ready for use.



#### Above Ground Installation Steps.

1. Transportation of Swimming Pool via Truck.



3. Make Steel Frame around the Swimming pool.



5. Make Pool deck in Wood & filling the Swimming Pool





2. Placing the pool with the help of Crane at site.



4. Make Brick wall around the Swimming pool.



### **I FRP TEXTURE DESIGNS**

**POOLS GALLERY** 



PEBBLE





**BLACK GRANITE** 



WHITE TIGER









**FIBER GLASS POOL WITH TEXTURE DESIGN** 













## SPA HOT TUBS

Warm water has long been known for its healing and revitalising properties. Spend just a few minutes in a Spa, and you'll probably feel less stressed more relaxed, sleep better, and have less back and arthritis complaints. Hot tubs are huge tubs or small pools with hot water that are used for socialising, rehabilitation, and relaxation. Hot tubs typically come with a heating system, strong jets for massage therapy, and are composed of fibreglass. Hot tubs can be used both indoors and outdoors and typically contain seats for many people.

You can install a **SPA** next to your pool to produce a tranquil, natural waterfall impression. **SWIM SPA** gives extra leisure space for outdoor enjoyment across various gathering spaces when installed separately from the pool.

You c