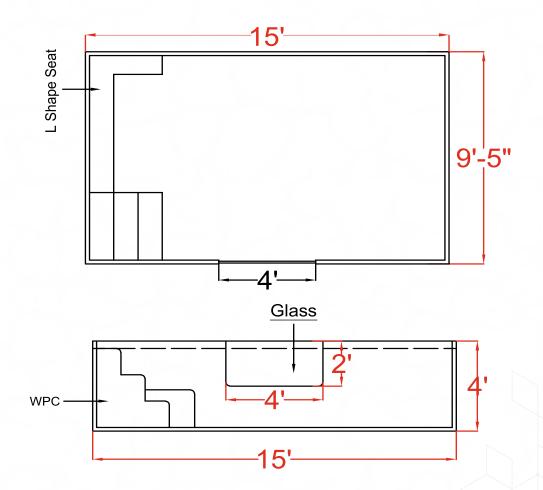

#### **GLASS WALL SWIMMING POOL**

Size of Pools: (15 X 9.5 X 4 ft.) Water Capacity: 14000 Litres Glass window/ wall swimming pools