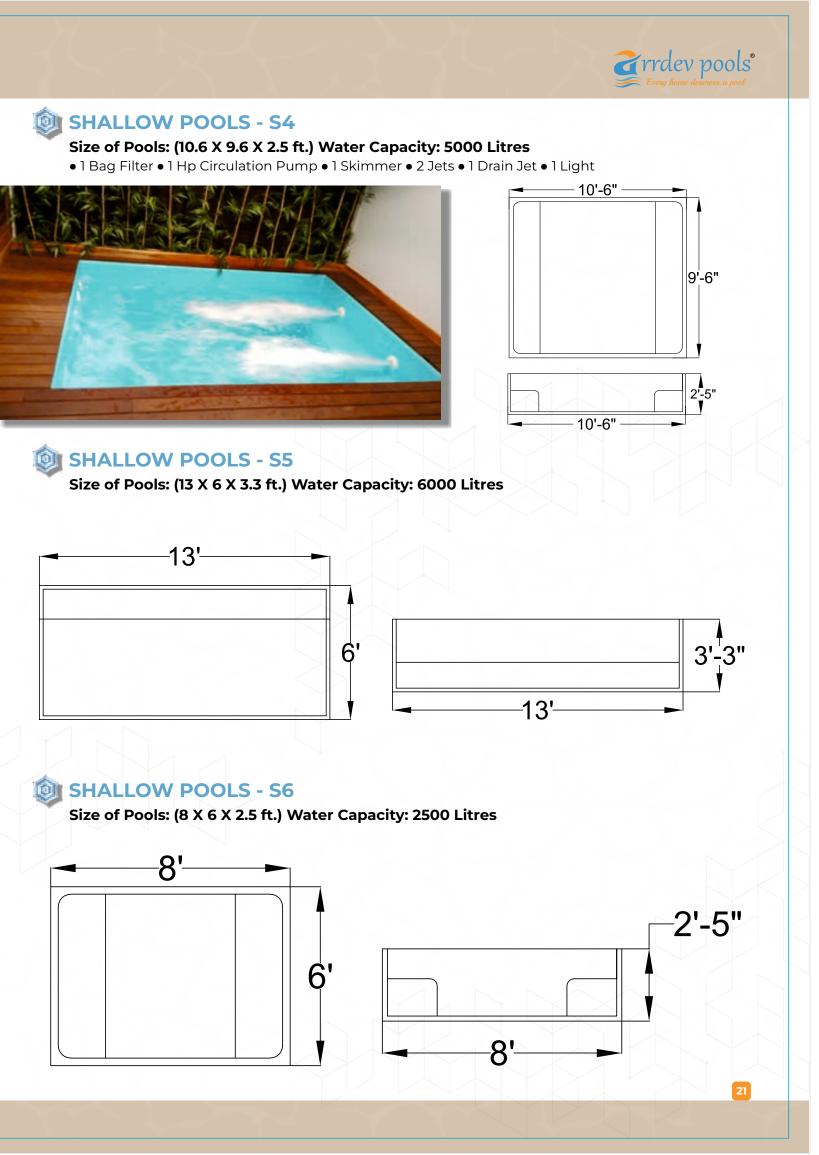

#### **DI SHALLOW POOLS - SI**

Size of Pools: (7 X 5.75 X 2.5 ft.) Water Capacity: 2000 Litres

• 1 Bag Filter • 1 Hp Circulation Pump • 1 Skimmer • 2 Jets • 1 Drain Jet • 1 Light

#### **SHALLOW POOLS - S2**

Size of Pools: (12 X 4 X 2.5 ft.) Water Capacity: 2500 Litres • 1 Bag Filter • 1 Hp Circulation Pump • 1 Skimmer • 2 Jets • 1 Drain Jet • 1 Light

### **SHALLOW POOLS - S3**

Size of Pools: (12.5 X 11 X 2.5 ft. ) Water Capacity: 7500 Litres