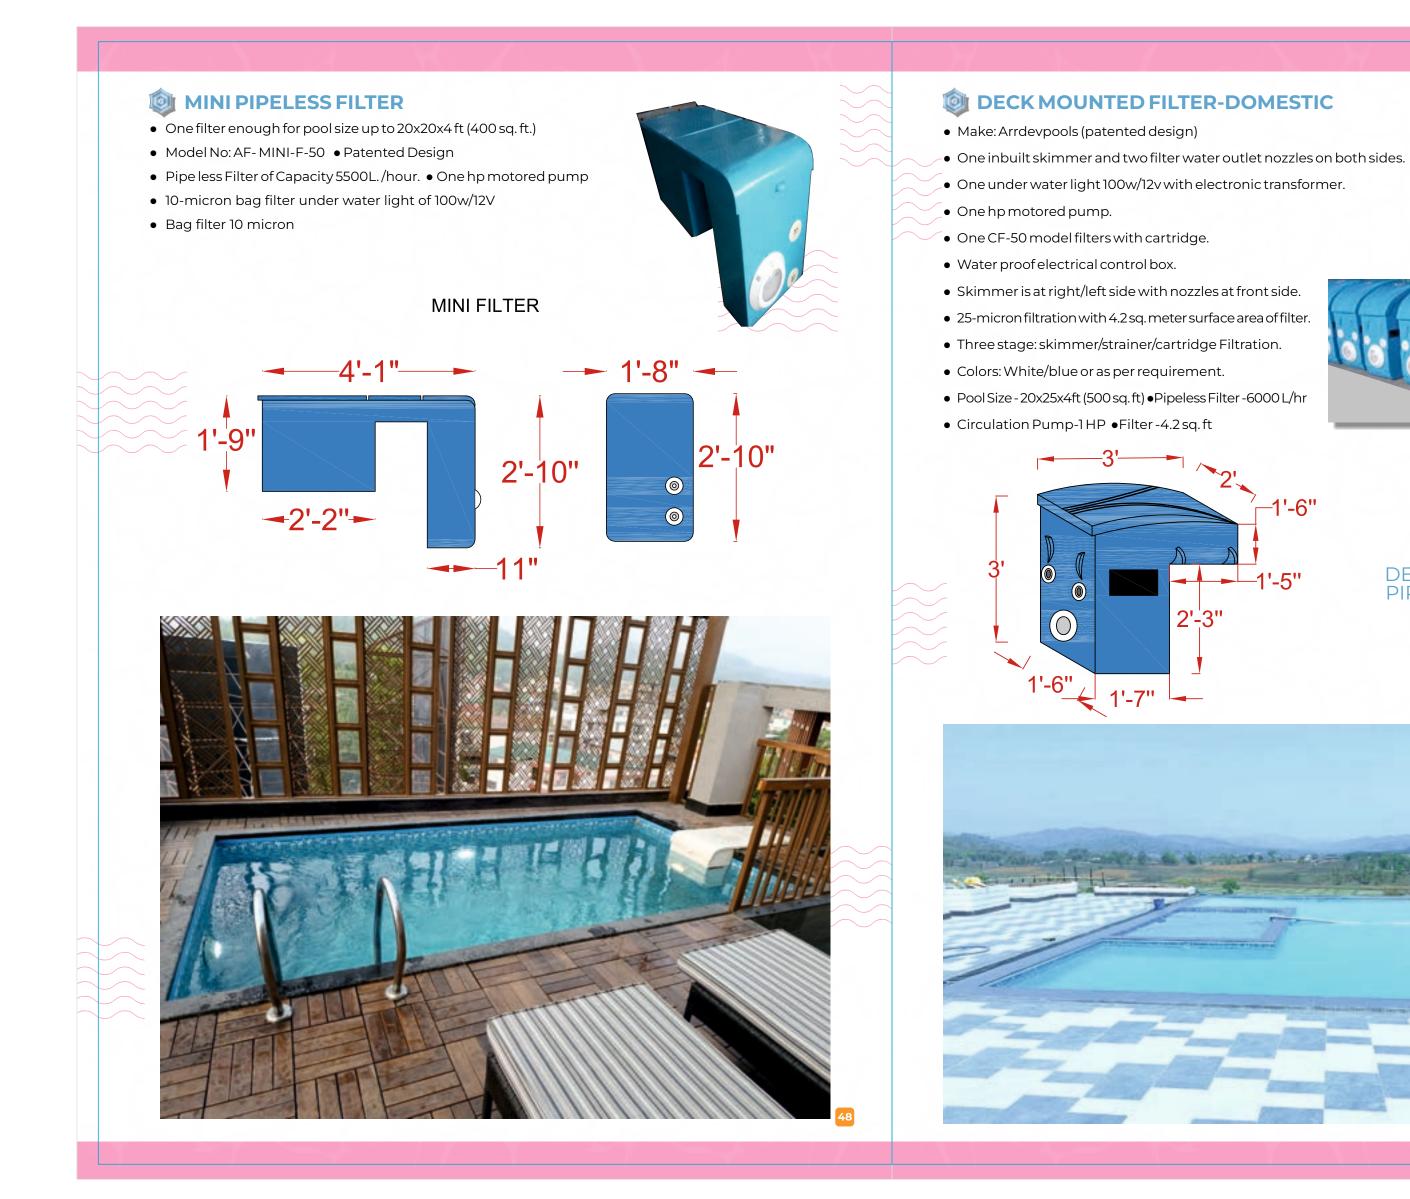

#### 

- deck of swimming pool.

- Retrofit Pipe less Filter Model: AF-15Retro-F-100. • One unit for swimming pool surface up to 800 sq. ft. (40ft x20ft x4 ft). • For bigger pool the multiple units are required.
- Pump flow rate: 45000 litre/hr.
- Pipe less Filter of Capacity: 15000 litres/hr. (residential pools) One under water light 100w/12v with electronic transformer LED.
- One 1.5 hp motored pump.
- Two CF-50 model filters with cartridge.
- Water proof electrical control box.
- Skimmer is at side with nozzles at front side.
- 25-micron filter with 9.4 sq. meter surface area of filter. Three stages a skimmer/strainer/cartridge Filtration.
- Colours: White/blue or as per requirement (Customized). \*Fiberglass is unaffected from chlorine, heat & acids.

• In this kind of filter, no cutting required at pool wall, the machines like filter and pumps are fixed on the

Zrrdev pools