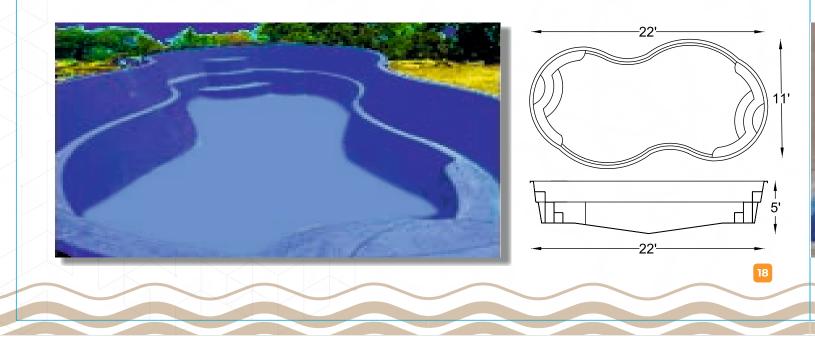

#### Size of Pools: (24 X 11 X 4 ft.) Water Capacity: 25000 Litres

#### **Functional Design**

Another reason kidney/Bean pools have endured is that the design simply works. The bend in a kidney/bean shaped pool serves as a clear division between two ends. However, because the curve is slight, a kidney pool still allows for lap swimming, diving, and other activities which are possible in any other design of swimming pool.

As mentioned, the indentation or "bump" on the pool deck is an obvious place to put landscaping or other decorative touches. On the practical side, it can also be a place for seating, a pool ladder, an anchored umbrella, or even an in ground spa. Whatever you put in this spot will be easily accessible.