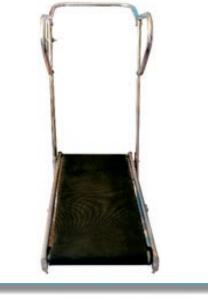

#### **AQUATREADMILL**

- Indigenous Under water treadmill
- Foldable light weight
- Made of marine grade steel
- The belt supported with individual roller
- Handle to walk front and backward
- Movable easily
- Can be used by all age group.
- Good for depth of water from 600 to 1200 mm.