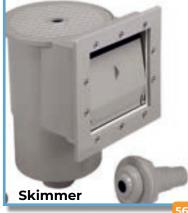

## OVERFLOW POOL

- Overflow
  Grating
- Skimmer

| <image/> <image/> <image/> | <complex-block></complex-block>                       |          |                   |
|----------------------------|-------------------------------------------------------|----------|-------------------|
| <image/>                   | <image/> <image/> <image/> <image/> <image/> <image/> | <image/> | <image/> <image/> |