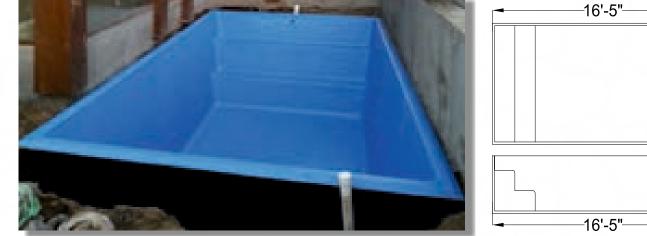

### Dia Roman Shaped Swimming Pool - Model - 1

| MODEL NAME     | LENGTH | WIDTH | DEPTH   | WATER CAPACITY |
|----------------|--------|-------|---------|----------------|
| ROMAN POOL - 1 | 15 ft. | 7 ft. | 4.5 ft. | 11000 litres   |
| ROMAN POOL - 2 | 21 ft. | 7 ft. | 4.5 ft. | 15000 litres   |
| ROMAN POOL - 3 | 26 ft. | 7 ft. | 4.5 ft. | 18000 litres   |

ROMAN SHAPED SWIMMING POOL - (15'X7'X4'.5") MODEL - MODEL - 1