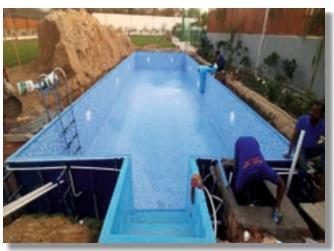

### **INSTALLATION OF READYMADE/ FIBERGLASS SWIMMING POOLS**

Inground Installation Steps.

1. Manufacturing of pool in factory

3. Preparation of Ground after excavation with PCC/RCC on the floor before placing the Swimming pool.

5. Filling water in pool and make deck area.

2. Transportation of swimming pool on Truck.

4. Lifting of Swimming pool and placing on the prepared floor.

6. Swimming Pool is ready for use.