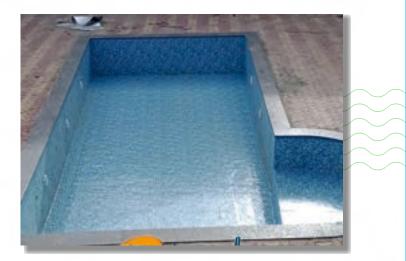

#### 6. FINISHED POOL READY TO USE

5. FIXING OF DECKING AROUND THE SWIMMING POOL & TESTING WITH CLEAN WATER.

• Making deck all around after fixing the soil etc. around the pool

7. POOL SIDE FURNITURE AND LANDSCAPING

#### **IDENTIFY and STAGES OF PRE-FEBRICATED SWIMMING POOL INSTALLATION:**

#### **ON ROOF (TERRACE)/ ABOVE GROUND**

- 1. ROOF TOP INSTALLTION FOR PREFAB POOL IS REALLY EASY AND NO CHANCES FOR WATER SEEPAGE OF LEAKAGE.
- 2. Second Step: For above ground pool the liner placement along with lights, filter and pool ladder.
- 3. SUPPORTALLAROUND NEEDED 600 mm extra space from swimming pool.
- 4. Fill the water and Use the swimming pool for Life: No seepage or leakage possible through linear and even if it happen we always know where it is and we can always repair it.
- 5. Pool deck with steel frame and stone on top of that.