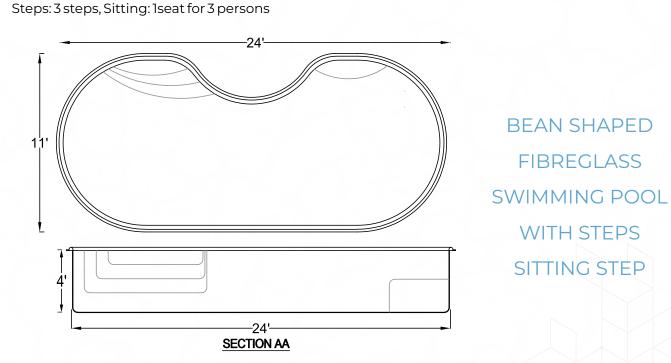

#### **BEAN SHAPED SWIMMING POOLS**

#### Size of Pools: (24 X 11 X 4 ft.) Water Capacity: 25000 Litres

#### **Functional Design**

Another reason kidney/Bean pools have endured is that the design simply works. The bend in a kidney/bean shaped pool serves as a clear division between two ends. However, because the curve is slight, a kidney pool still allows for lap swimming, diving, and other activities which are possible in any other design of swimming pool.

As mentioned, the indentation or "bump" on the pool deck is an obvious place to put landscaping or other decorative touches. On the practical side, it can also be a place for seating, a pool ladder, an anchored umbrella, or even an in ground spa. Whatever you put in this spot will be easily accessible.