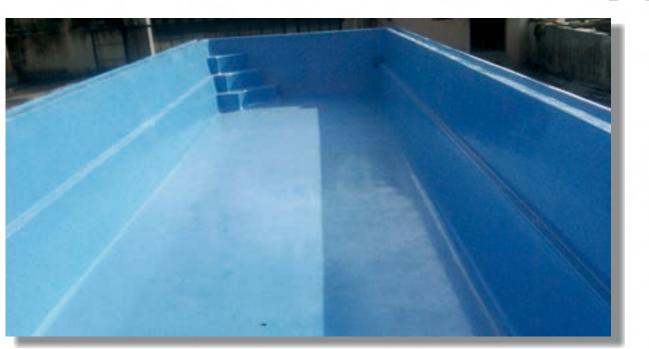

#### **RECTANGULAR SWIMMING POOLS (MODEL - LG)**

Size of pools: 40x12x4 ft Volume of water: 45000 litres.

These designs are based on the classic rectangles with a specific end.

- INDIA'S BIGGEST READYMADE SWIMMING POOLS
- BOTH SIDE ENTRY STEPS
- CAN BE ADDED WITH KIDS POOL WITH INFINITY
- JACUZZI AND FOUNTAIN CAN BE ADDED