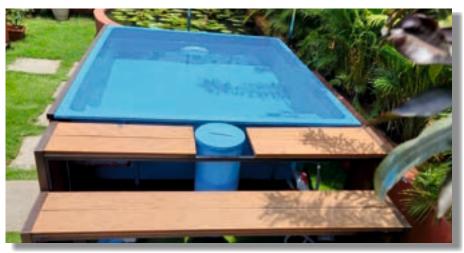

### **DISTRIBUTION SWIMMING POOL**

Filtration System & Floating Pool Cover

This model is one of the most popular models & oldest. This is all in one compact Swimming Pool. This pool has 5 feet sitting space on both sides. It can be added with Jacuzzi and endless counter current systems too.