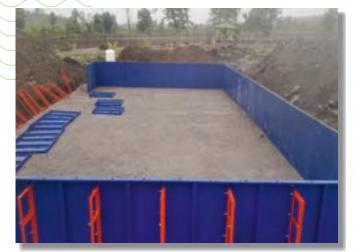

### **PREFABRICATED SWIMMING POOL-LINER POOLS** (Any size, Any shape, Anywhere)

More than 25years of experience, **Arrdev international** is into the manufacturing of swimming. Arrdev pools is famous for quality of work & product. We are installing prefab pool with Wall Panels & Brackets, Swimming Pool Membrane (liner), etc. We built swimming Pools at every place like in Schools/Clubs, Hotels, Commercial Swimming Pools, Society Swimming Pools, Farmhouse, Residents, etc. The making of these pool is very easy with 3 simple steps: designing, building wall with panel, pasting liner (membrane), fix accessories and fill the water.

Prefabricated swimming pool: the civil construction has its own complications, and you need a lot of manpower and consultants. Technology means simplifying the process & operations. Arrdevpools focussed to make pools simple & easy. That has come with 25 year of continuous R&D to make swimming pools better every year. Prefabricated pools as name suggested that it fabricated in factory & assembled at sites. Prefabricated pool can be built in any shape & size. These can be in ground or above ground, indoor & outdoor.

#### INGROUND

1. EXCAVATION AND PCC/ RCC ON FLOOR

• 2 Feet Extra Excavation & PCC/RCC is needed to work around the pool, also fixing of support for the wall.

- +0.0 level is needed for PCC
- RCC/PCC1:2:4 mix

2. WALL PANELLING AS PER DESIGN AND SIZE

• Wall panels are erected as per the size & design of swimming pool. Levelling & fixing is done.

#### 3. PCC, SLOPE AND PLASTERING INSIDE THE POOL

• Slope needed to make in Concrete PCC for drain purpose & plastering 1:4 mm for smooth surface.

• Outside the wall Bracket & Fixtures to be hide in PCC/RCC for long life.