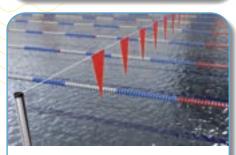

### OLYMPIC POOLS EQUIPMENTS

**Floating Lanes** 

ABS Made Overflow Grating with 150MM Diameter & Ball Inside

**Back Stroke Indicator** 

Is the flaged rope on the height of 1.8. meter of water level and get support with ss pole on both side.

Floating Lanes Binde

For swimming competition, the floating lanes are the dividing lines among the swimmers. These are anti wave and design in such a way that any flow of water does not move them from its place. Two sizes of floats are available with diameter 100mm and 150 mm. Length can vary from 10 meter to 50 meter.

Floating Lanes

ABS HD made floating lanes with 100 mm diameter with Nylon coated wire and SS made encore.

Life Guard Chair

Is the chair use by life guard to look around the pool and the swimmer.

Life Buoy