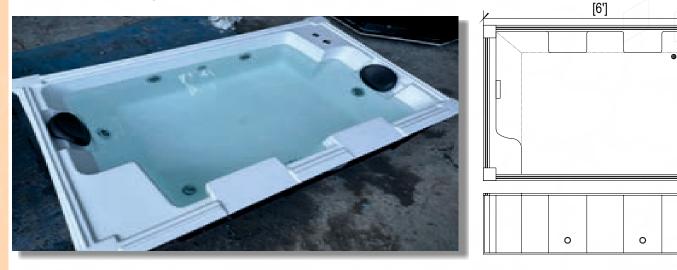

#### **RECTANGULAR SWIMMING POOLS (MODEL - L & R)**

Size of pools: 15x7x4.5 ft Volume of water: 11000 litres. These designs are based on the classic rectangles with a specific end.

| MODEL NAME | LENGTH | WIDTH | DEPTH   | WATER CAPACITY |
|------------|--------|-------|---------|----------------|
| MODEL - L  | 15 ft. | 7 ft. | 4.5 ft. | 11000 litres   |
| MODEL - R  | 15 ft. | 7 ft. | 4.5 ft. | 11000 litres   |
| MODEL - HL | 24 ft. | 7 ft. | 4 ft.   | 18000 litres   |
| MODEL - HR | 24 ft. | 7ft.  | 4 ft.   | 18000 litres   |

#### RECTANGULAR SWIMMING POOL - (15'X7'X4'.5") MODEL - L & R

| MODEL NAME | LENGTH   | WIDTH   | DEPTH | WATER CAPACITY |
|------------|----------|---------|-------|----------------|
| MODEL - W1 | 15 ft.   | 9.5 ft. | 4 ft. | 15000 litres   |
| MODEL - W2 | 19.5 ft. | 9.5 ft. | 4 ft. | 19000 litres   |
| MODEL - W3 | 25 ft.   | 9.5 ft. | 4 ft. | 25000 litres   |
| MODEL - W4 | 31 ft.   | 9.5 ft. | 4 ft. | 30000 litres   |