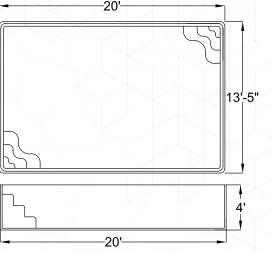

#### **RECTANGULAR SWIMMING POOLS (MODEL - L & R)**

Size of pools: 15x7x4.5 ft Volume of water: 11000 litres. These designs are based on the classic rectangles with a specific end.

| MODEL NAME | LENGTH | WIDTH | DEPTH   | WATER CAPACITY |
|------------|--------|-------|---------|----------------|
| MODEL - L  | 15 ft. | 7 ft. | 4.5 ft. | 11000 litres   |
| MODEL - R  | 15 ft. | 7 ft. | 4.5 ft. | 11000 litres   |
| MODEL - HL | 24 ft. | 7 ft. | 4 ft.   | 18000 litres   |
| MODEL - HR | 24 ft. | 7ft.  | 4 ft.   | 18000 litres   |

#### RECTANGULAR SWIMMING POOL - (15'X7'X4'.5") MODEL - L & R

| MODEL NAME | LENGTH   | WIDTH   | DEPTH | WATER CAPACITY |
|------------|----------|---------|-------|----------------|
| MODEL - W1 | 15 ft.   | 9.5 ft. | 4 ft. | 15000 litres   |
| MODEL - W2 | 19.5 ft. | 9.5 ft. | 4 ft. | 19000 litres   |
| MODEL - W3 | 25 ft.   | 9.5 ft. | 4 ft. | 25000 litres   |
| MODEL - W4 | 31 ft.   | 9.5 ft. | 4 ft. | 30000 litres   |