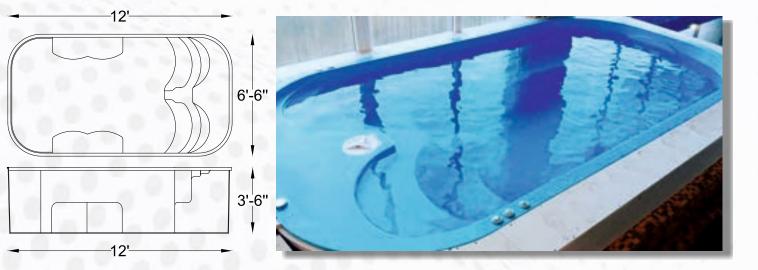

### **DISTRIBUTION SWIMMING POOL**

Filtration System & Floating Pool Cover

This model is one of the most popular models & oldest. This is all in one compact Swimming Pool. This pool has 5 feet sitting space on both sides. It can be added with Jacuzzi and endless counter current systems too.