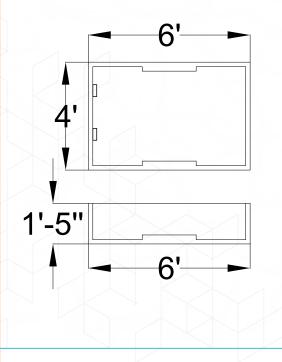

#### **WANITY SWIMMING POOL**

Size of Pools: (16.5 X 8.5 X 4 ft.) Water Capacity: 12500 Litres Only model with steps in entire width.

### **OYSTER SWIMMING POOL**

Size of Pools: (17 X 7.5 X 4.5 ft.) Water Capacity: 12000 Litres Spa and Swimming Pool All In One.

9'-6"

## Size of Pools: (17 X 7.5 X 4 ft.) Water Capacity: 10000 Litres,

Size of Pools: (9.6 X 6.6 X 4 ft.) Water Capacity: 5000 Litres