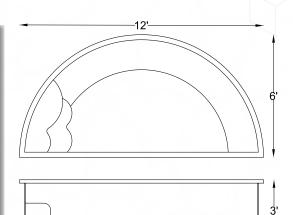

## ROMAN SWIMMING POOLS Structer pools

Roman style pool designs are based on the classic rectangles with a specific end, referred to as Roman pool end. While Grecian pools are characterized with cut corners, the Roman ones are recognizable for the stylized corners and a half circle on each end of the pool.

### Dia Roman Shaped Swimming Pool - Model - 1

| MODEL NAME     | LENGTH | WIDTH | DEPTH   | WATER CAPACITY |
|----------------|--------|-------|---------|----------------|
| ROMAN POOL - 1 | 15 ft. | 7 ft. | 4.5 ft. | 11000 litres   |
| ROMAN POOL - 2 | 21 ft. | 7 ft. | 4.5 ft. | 15000 litres   |
| ROMAN POOL - 3 | 26 ft. | 7 ft. | 4.5 ft. | 18000 litres   |

ROMAN SHAPED SWIMMING POOL - (15'X7'X4'.5") MODEL - MODEL - 1