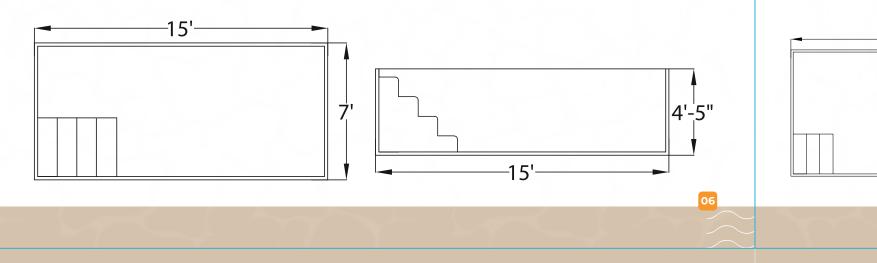

#### **RECTANGULAR SWIMMING POOLS (MODEL - L & R)**

Size of pools: 15x7x4.5 ft Volume of water: 11000 litres. These designs are based on the classic rectangles with a specific end.

| MODEL NAME | LENGTH | WIDTH | DEPTH   | WATER CAPACITY |
|------------|--------|-------|---------|----------------|
| MODEL - L  | 15 ft. | 7 ft. | 4.5 ft. | 11000 litres   |
| MODEL - R  | 15 ft. | 7 ft. | 4.5 ft. | 11000 litres   |
| MODEL - HL | 24 ft. | 7 ft. | 4 ft.   | 18000 litres   |
| MODEL - HR | 24 ft. | 7ft.  | 4 ft.   | 18000 litres   |

#### RECTANGULAR SWIMMING POOL - (15'X7'X4'.5") MODEL - L & R

| MODEL NAME | LENGTH   | WIDTH   | DEPTH | WATER CAPACITY |
|------------|----------|---------|-------|----------------|
| MODEL - W1 | 15 ft.   | 9.5 ft. | 4 ft. | 15000 litres   |
| MODEL - W2 | 19.5 ft. | 9.5 ft. | 4 ft. | 19000 litres   |
| MODEL - W3 | 25 ft.   | 9.5 ft. | 4 ft. | 25000 litres   |
| MODEL - W4 | 31 ft.   | 9.5 ft. | 4 ft. | 30000 litres   |