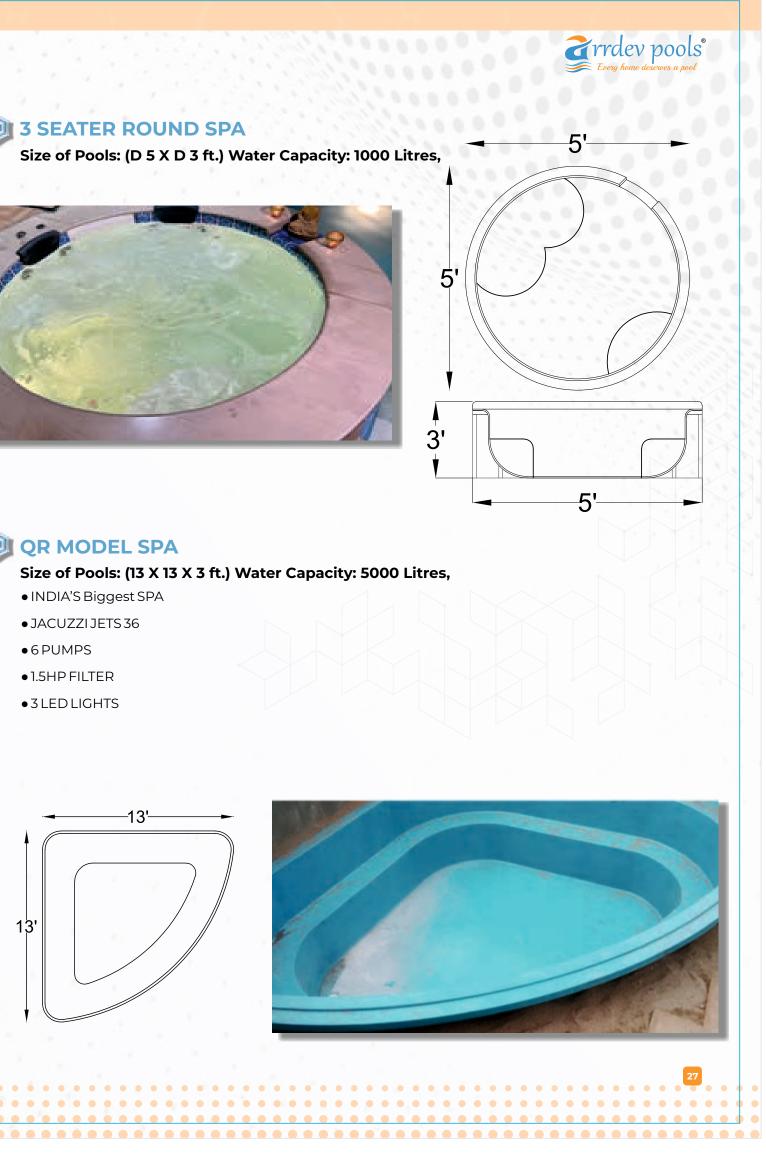

## SPA HOT TUBS

Warm water has long been known for its healing and revitalising properties. Spend just a few minutes in a Spa, and you'll probably feel less stressed more relaxed, sleep better, and have less back and arthritis complaints. Hot tubs are huge tubs or small pools with hot water that are used for socialising, rehabilitation, and relaxation. Hot tubs typically come with a heating system, strong jets for massage therapy, and are composed of fibreglass. Hot tubs can be used both indoors and outdoors and typically contain seats for many people.

You can install a **SPA** next to your pool to produce a tranquil, natural waterfall impression. **SWIM SPA** gives extra leisure space for outdoor enjoyment across various gathering spaces when installed separately from the pool.

You can perfectly match the colour of your custom pool and spa combination because every spa collection is available in the same colour selections as our composite fibreglass.

Hot Tub is an enormous tub or little pool loaded with warmed water and can be utilized for hydrotherapy. We have D SPA, OVER FLOW SPA, SWIM SPA in this category.