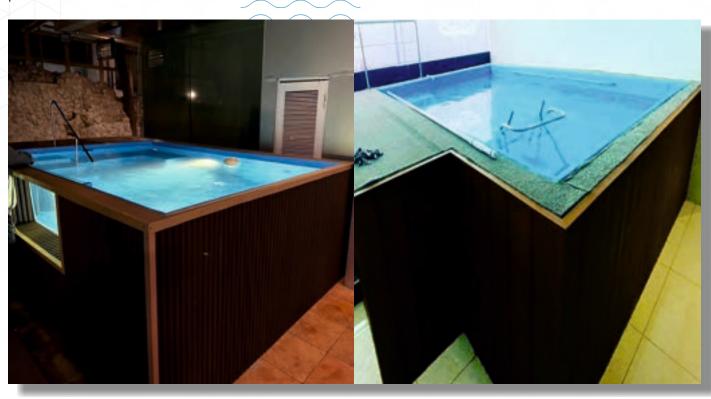

### **PREFABRICATED SWIMMING POOL-LINER POOLS** (Any size, Any shape, Anywhere)

More than 25years of experience, **Arrdev international** is into the manufacturing of swimming. Arrdev pools is famous for quality of work & product. We are installing prefab pool with Wall Panels & Brackets, Swimming Pool Membrane (liner), etc. We built swimming Pools at every place like in Schools/Clubs, Hotels, Commercial Swimming Pools, Society Swimming Pools, Farmhouse, Residents, etc. The making of these pool is very easy with 3 simple steps: designing, building wall with panel, pasting liner (membrane), fix accessories and fill the water.

Prefabricated swimming pool: the civil construction has its own complications, and you need a lot of manpower and consultants. Technology means simplifying the process & operations. Arrdevpools focussed to make pools simple & easy. That has come with 25 year of continuous R&D to make swimming pools better every year. Prefabricated pools as name suggested that it fabricated in factory & assembled at sites. Prefabricated pool can be built in any shape & size. These can be in ground or above ground, indoor & outdoor.

Hotels swimming pools are mostly on the roof top or in basement where construction is not so easy. But Arrdev pools invented an easy way to build a pool at anywhere. the weight of panel is negligible in compare of RCC structure. In-ground, semi ground or above ground pool can be made with prefabricated technology. Any designs, size is possible in pre fab pools. Waterfall & fountains can be added in these pools.