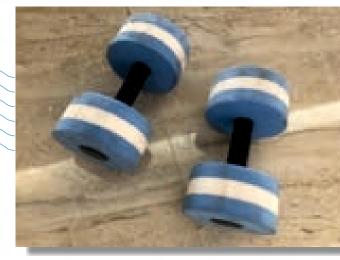

### **I AQUA DUMB BELL, AQUA NOODLES**

- Aqua dumbbell for under water use.
- These are harm less and only used with water.
- Aqua noodles for aquatic pool and aqua gym.