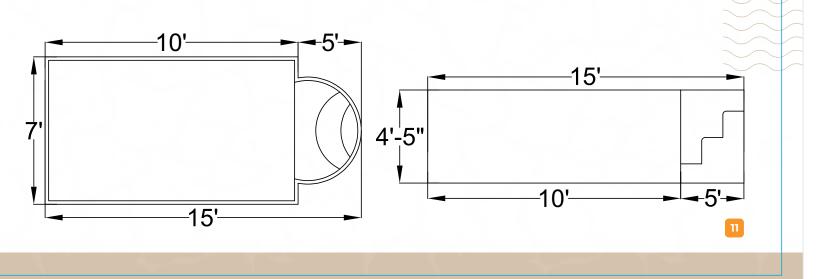

### Dia Roman Shaped Swimming Pool - Model - 1

| MODEL NAME     | LENGTH | WIDTH | DEPTH   | WATER CAPACITY |
|----------------|--------|-------|---------|----------------|
| ROMAN POOL - 1 | 15 ft. | 7 ft. | 4.5 ft. | 11000 litres   |
| ROMAN POOL - 2 | 21 ft. | 7 ft. | 4.5 ft. | 15000 litres   |
| ROMAN POOL - 3 | 26 ft. | 7 ft. | 4.5 ft. | 18000 litres   |

ROMAN SHAPED SWIMMING POOL - (15'X7'X4'.5") MODEL - MODEL - 1