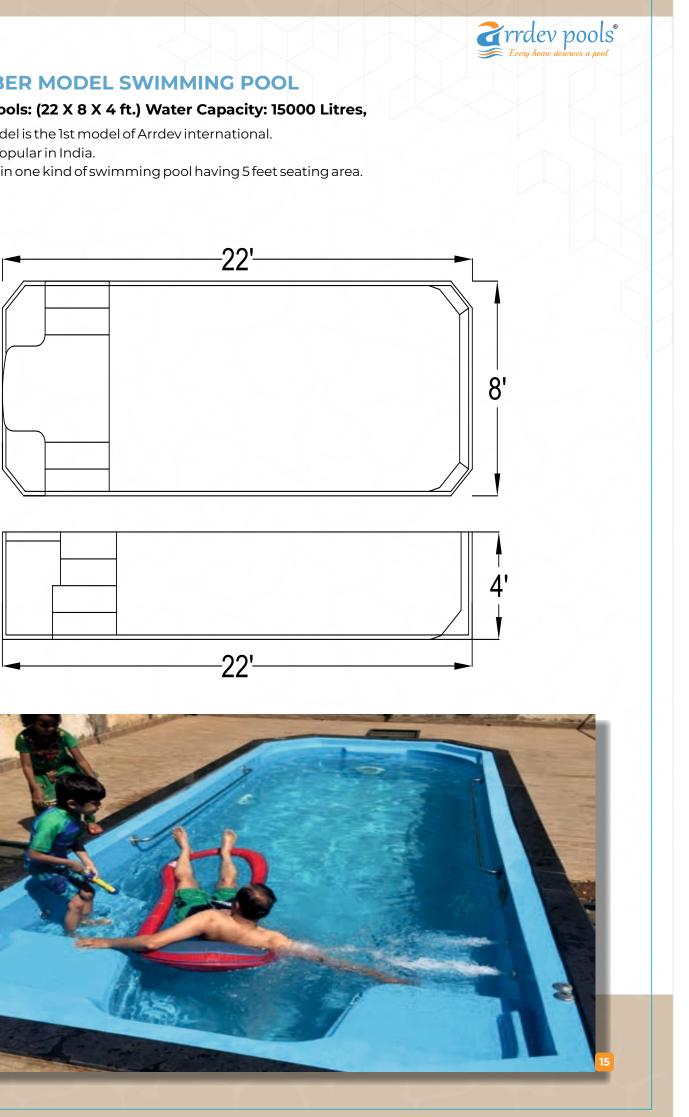

### **DISTRIBUTION SWIMMING POOL**

Filtration System & Floating Pool Cover

This model is one of the most popular models & oldest. This is all in one compact Swimming Pool. This pool has 5 feet sitting space on both sides. It can be added with Jacuzzi and endless counter current systems too.