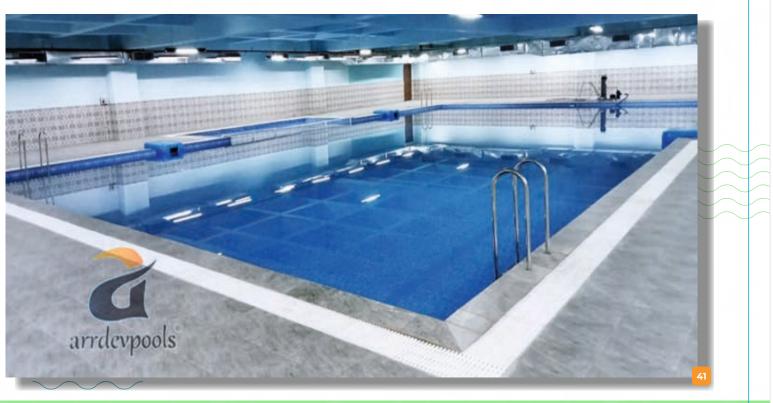

4. Make Brick wall around the Swimming pool.

### **I FRP TEXTURE DESIGNS**

**POOLS GALLERY** 

PEBBLE

**BLACK GRANITE** 

WHITE TIGER

**FIBER GLASS POOL WITH TEXTURE DESIGN** 