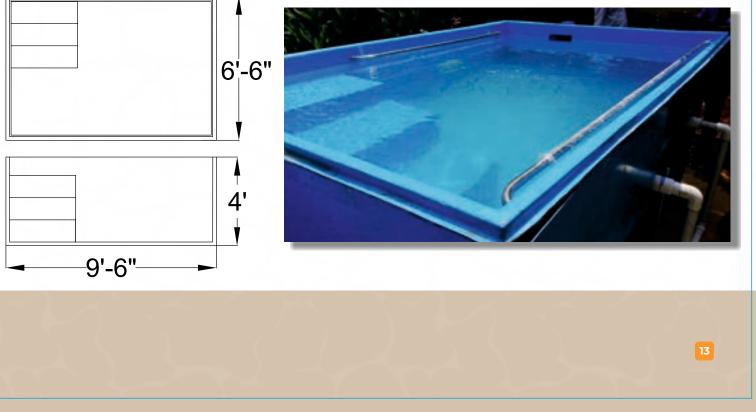

### **OYSTER SWIMMING POOL**

Size of Pools: (17 X 7.5 X 4.5 ft.) Water Capacity: 12000 Litres Spa and Swimming Pool All In One.

9'-6"

## Size of Pools: (17 X 7.5 X 4 ft.) Water Capacity: 10000 Litres,

Size of Pools: (9.6 X 6.6 X 4 ft.) Water Capacity: 5000 Litres