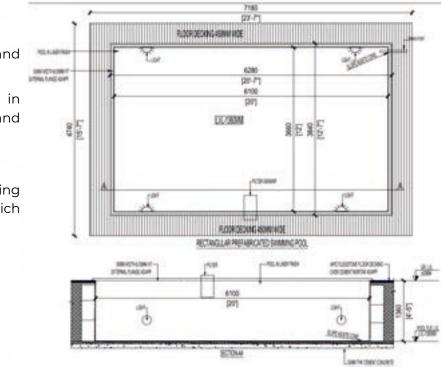

### **PREFABRICATED SWIMMING POOL-LINER POOLS** (Any size, Any shape, Anywhere)

More than 25years of experience, **Arrdev international** is into the manufacturing of swimming. Arrdev pools is famous for quality of work & product. We are installing prefab pool with Wall Panels & Brackets, Swimming Pool Membrane (liner), etc. We built swimming Pools at every place like in Schools/Clubs, Hotels, Commercial Swimming Pools, Society Swimming Pools, Farmhouse, Residents, etc. The making of these pool is very easy with 3 simple steps: designing, building wall with panel, pasting liner (membrane), fix accessories and fill the water.

Prefabricated swimming pool: the civil construction has its own complications, and you need a lot of manpower and consultants. Technology means simplifying the process & operations. Arrdevpools focussed to make pools simple & easy. That has come with 25 year of continuous R&D to make swimming pools better every year. Prefabricated pools as name suggested that it fabricated in factory & assembled at sites. Prefabricated pool can be built in any shape & size. These can be in ground or above ground, indoor & outdoor.