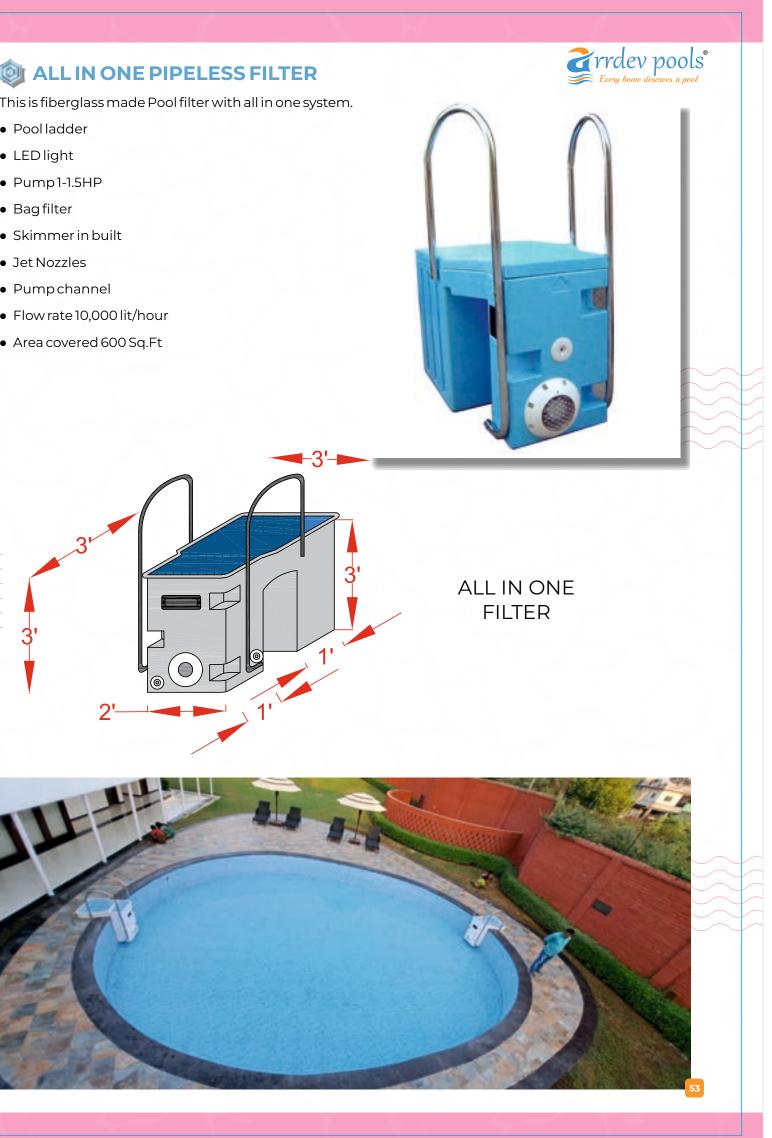

## DECK MOUNTED PIPELESS FILTER

*Every home deserves a pool* 

#### 

- deck of swimming pool.

- Retrofit Pipe less Filter Model: AF-15Retro-F-100. • One unit for swimming pool surface up to 800 sq. ft. (40ft x20ft x4 ft). • For bigger pool the multiple units are required.
- Pump flow rate: 45000 litre/hr.
- Pipe less Filter of Capacity: 15000 litres/hr. (residential pools) One under water light 100w/12v with electronic transformer LED.
- One 1.5 hp motored pump.
- Two CF-50 model filters with cartridge.
- Water proof electrical control box.
- Skimmer is at side with nozzles at front side.
- 25-micron filter with 9.4 sq. meter surface area of filter. Three stages a skimmer/strainer/cartridge Filtration.
- Colours: White/blue or as per requirement (Customized). \*Fiberglass is unaffected from chlorine, heat & acids.

• In this kind of filter, no cutting required at pool wall, the machines like filter and pumps are fixed on the

Zrrdev pools