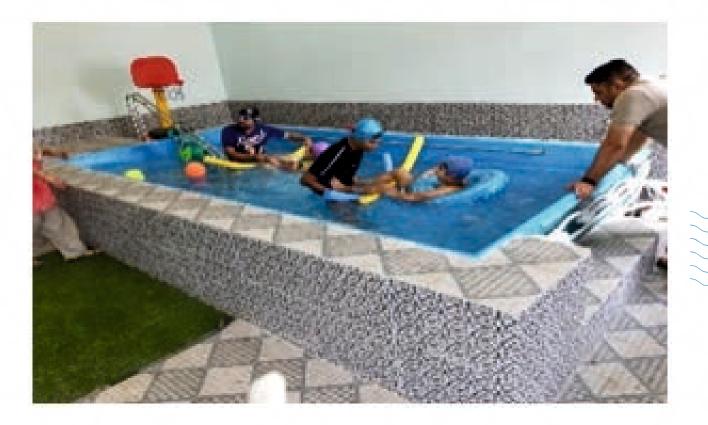

## AQUATIC THERAPY POOLS Structer pools

Saddling the physical properties of water to aid patient recuperating and exercise execution, sea-going treatment is perfect for an assortment of ailments. Warm water (our pools can be warmed up to 40 degrees) helps with loosening up muscles and expanding blood stream to harmed regions.

Amphibian treatment in a warmed remedial pool can enable you to meet an assortment of objectives. The warm water expands course, respiratory rate, muscle digestion, quality, adaptability and simplicity of development while diminishing torment through diminished weight-bearing and decreased joint pressure.

#### QUATIC POOLS ARE FOR REHABILITATION, OLD AGE MOVEMENT ENHANCEMENT AND FOR GENERAL FITNESS.

Aquatic treatment alludes to water-based medications or activities of helpful aim, specifically for unwinding, well ness, and physical restoration. Medicines and activities are performed while gliding, halfway submerged, or completely submerged in water.

#### **WI AQUATIC THERAPY AQUAGYM HYDROTHERAPY POOLS**

- Any kind of therapy performed within water or with water is called hydrotherapy
- Hydrotherapy is the alternative therapy in association of
- For fast recovery and rehabilitation are purpose for hydrotherapy

#### **AQUATIC THERAPY POOLS**

- Aquatic therapy pools are having various kinds of pools and these are medical pools for individuals and institutions
- Aquatic pools for special children.
- Aquatic pools for sports rehabilitation.
- Aquatic pools for injury recovery.
- Aquatic pools for rehabilitation of spine and brain injuries.
- Aquatic pools for arthritis.
- Old age rehabilitation is also done with aquatic therapy pools. As mobility of old people are limited and