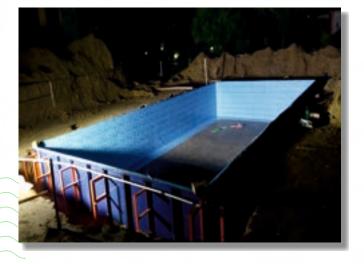

• Liner is pasted and welded in entire pool wall and floor as needed.

#### INGROUND

4. LINER PASTING, WELDING FIXING OF WATER FILTER, LED LIGHT, LADDER INSIDE THE POOL.

• LED lights, fountains drain pipe, Ladder & filter are fixed as required.

#### 6. FINISHED POOL READY TO USE

5. FIXING OF DECKING AROUND THE SWIMMING POOL & TESTING WITH CLEAN WATER.

• Making deck all around after fixing the soil etc. around the pool

7. POOL SIDE FURNITURE AND LANDSCAPING