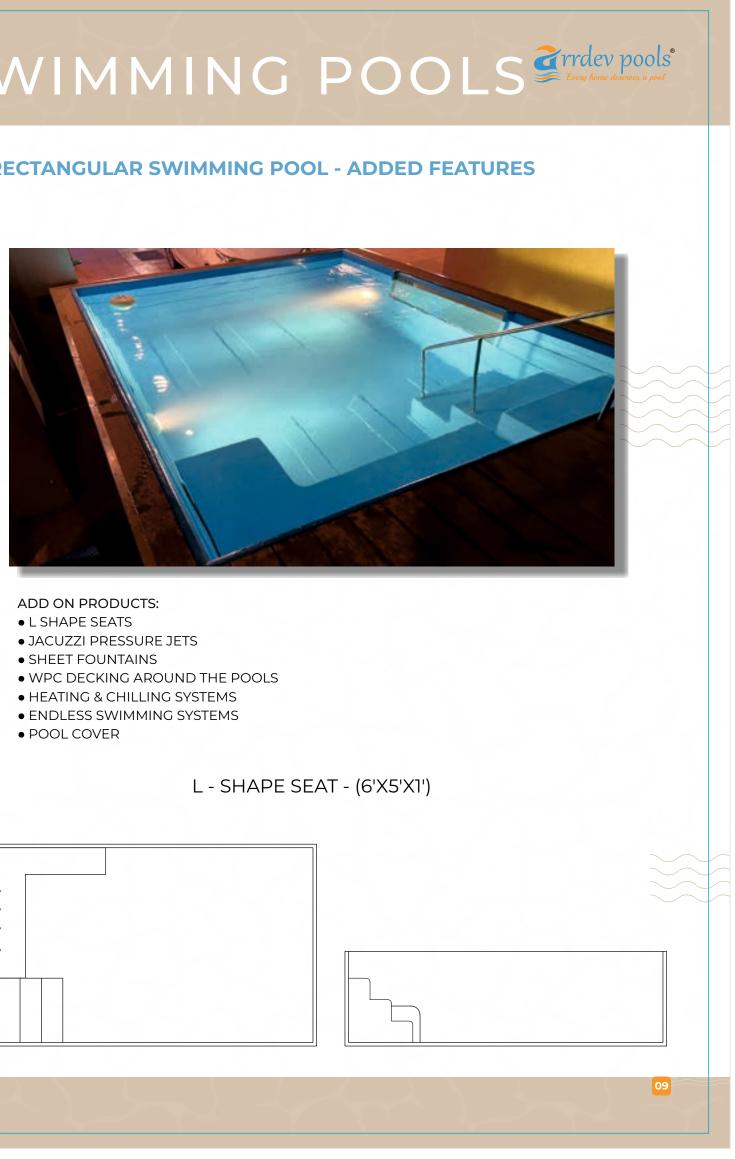

#### **RECTANGULAR SWIMMING POOLS (MODEL - L & R)**

Size of pools: 15x7x4.5 ft Volume of water: 11000 litres. These designs are based on the classic rectangles with a specific end.

| MODEL NAME | LENGTH | WIDTH | DEPTH   | WATER CAPACITY |
|------------|--------|-------|---------|----------------|
| MODEL - L  | 15 ft. | 7 ft. | 4.5 ft. | 11000 litres   |
| MODEL - R  | 15 ft. | 7 ft. | 4.5 ft. | 11000 litres   |
| MODEL - HL | 24 ft. | 7 ft. | 4 ft.   | 18000 litres   |
| MODEL - HR | 24 ft. | 7ft.  | 4 ft.   | 18000 litres   |

#### **RECTANGULAR SWIMMING POOLS (MODEL - LG)**

Size of pools: 40x12x4 ft Volume of water: 45000 litres.

These designs are based on the classic rectangles with a specific end.

- INDIA'S BIGGEST READYMADE SWIMMING POOLS
- BOTH SIDE ENTRY STEPS
- CAN BE ADDED WITH KIDS POOL WITH INFINITY
- JACUZZI AND FOUNTAIN CAN BE ADDED