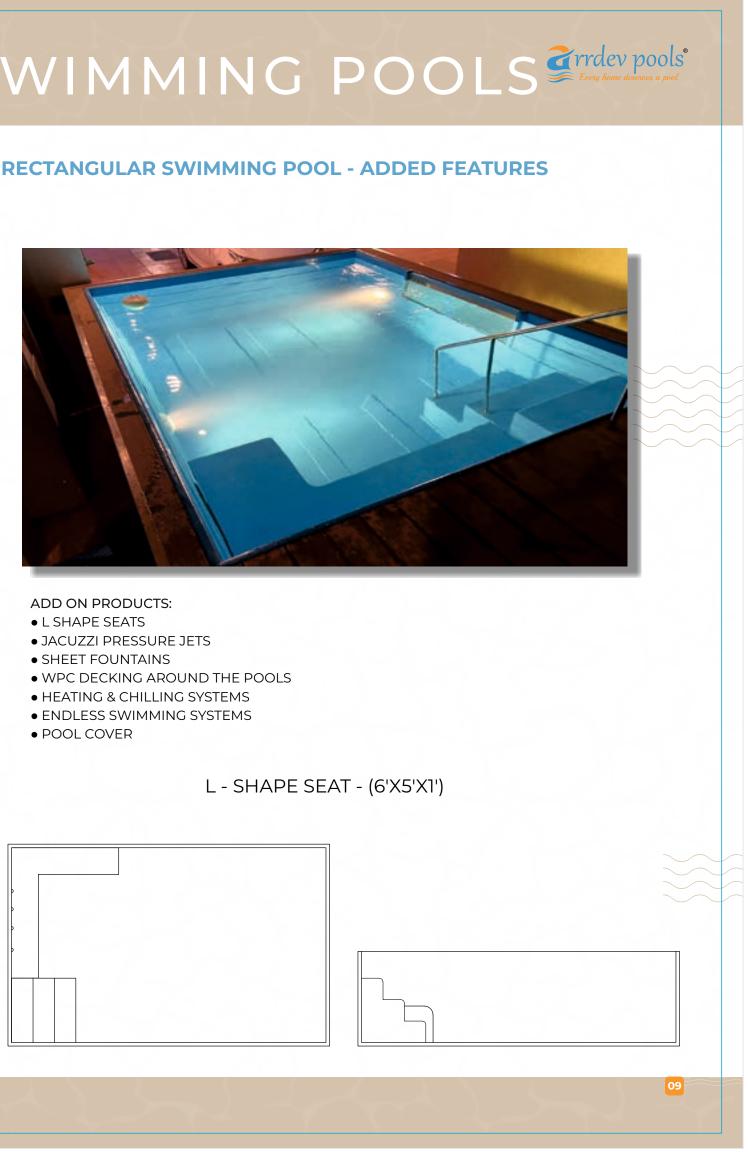

#### **RECTANGULAR SWIMMING POOLS (MODEL - L & R)**

Size of pools: 15x7x4.5 ft Volume of water: 11000 litres. These designs are based on the classic rectangles with a specific end.

| MODEL NAME | LENGTH | WIDTH | DEPTH   | WATER CAPACITY |
|------------|--------|-------|---------|----------------|
| MODEL - L  | 15 ft. | 7 ft. | 4.5 ft. | 11000 litres   |
| MODEL - R  | 15 ft. | 7 ft. | 4.5 ft. | 11000 litres   |
| MODEL - HL | 24 ft. | 7 ft. | 4 ft.   | 18000 litres   |
| MODEL - HR | 24 ft. | 7ft.  | 4 ft.   | 18000 litres   |

#### **RECTANGULAR SWIMMING POOLS (MODEL - LG)**

Size of pools: 40x12x4 ft Volume of water: 45000 litres.

These designs are based on the classic rectangles with a specific end.

- INDIA'S BIGGEST READYMADE SWIMMING POOLS
- BOTH SIDE ENTRY STEPS
- CAN BE ADDED WITH KIDS POOL WITH INFINITY
- JACUZZI AND FOUNTAIN CAN BE ADDED