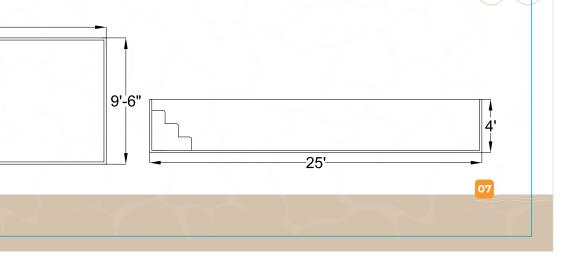

#### RECTANGULAR SWIMMING POOL - (15'X7'X4'.5") MODEL - L & R

| MODEL NAME | LENGTH   | WIDTH   | DEPTH | WATER CAPACITY |
|------------|----------|---------|-------|----------------|
| MODEL - W1 | 15 ft.   | 9.5 ft. | 4 ft. | 15000 litres   |
| MODEL - W2 | 19.5 ft. | 9.5 ft. | 4 ft. | 19000 litres   |
| MODEL - W3 | 25 ft.   | 9.5 ft. | 4 ft. | 25000 litres   |
| MODEL - W4 | 31 ft.   | 9.5 ft. | 4 ft. | 30000 litres   |

#### **RECTANGULAR SWIMMING POOL - MODEL : W1, W2, W3, & W4**

RECTANGULAR SWIMMING POOL - (25'X9.6'X4') MODEL - W3