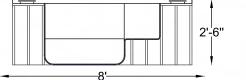

#### **WANITY SWIMMING POOL**

Size of Pools: (16.5 X 8.5 X 4 ft.) Water Capacity: 12500 Litres Only model with steps in entire width.

### **DISTRIBUTION SWIMMING POOL**

Filtration System & Floating Pool Cover

This model is one of the most popular models & oldest. This is all in one compact Swimming Pool. This pool has 5 feet sitting space on both sides. It can be added with Jacuzzi and endless counter current systems too.