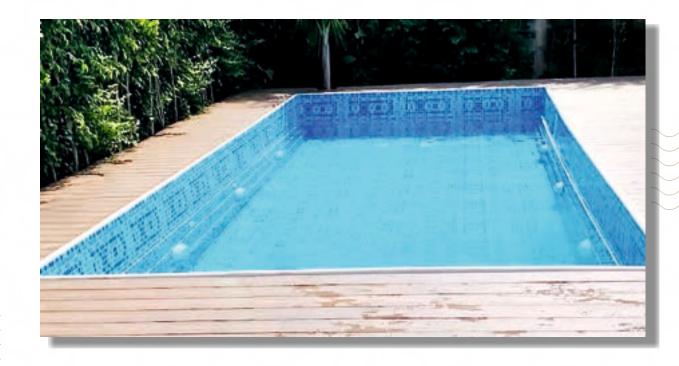

#### **GLASS WALL SWIMMING POOL**

Size of Pools: (15 X 9.5 X 4 ft.) Water Capacity: 14000 Litres Glass window/ wall swimming pools