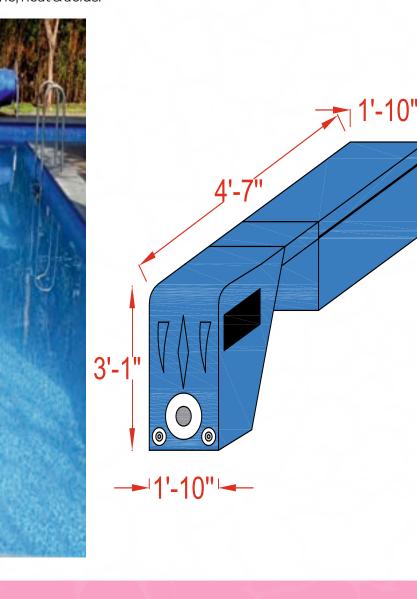

#### 

- deck of swimming pool.

- Retrofit Pipe less Filter Model: AF-15Retro-F-100. • One unit for swimming pool surface up to 800 sq. ft. (40ft x20ft x4 ft). • For bigger pool the multiple units are required.
- Pump flow rate: 45000 litre/hr.
- Pipe less Filter of Capacity: 15000 litres/hr. (residential pools) One under water light 100w/12v with electronic transformer LED.
- One 1.5 hp motored pump.
- Two CF-50 model filters with cartridge.
- Water proof electrical control box.
- Skimmer is at side with nozzles at front side.
- 25-micron filter with 9.4 sq. meter surface area of filter. Three stages a skimmer/strainer/cartridge Filtration.
- Colours: White/blue or as per requirement (Customized). \*Fiberglass is unaffected from chlorine, heat & acids.

• In this kind of filter, no cutting required at pool wall, the machines like filter and pumps are fixed on the

Zrrdev pools