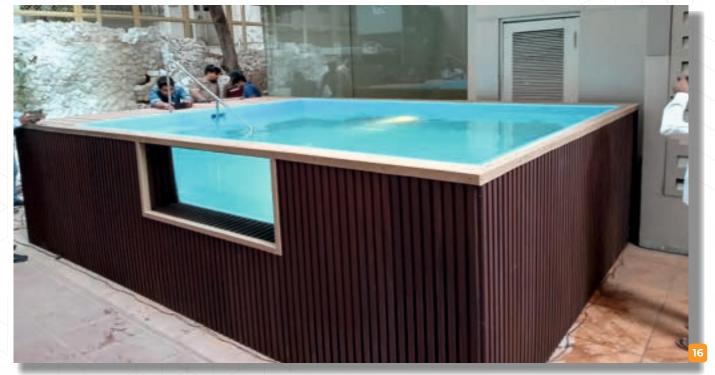

#### **GLASS WALL SWIMMING POOL**

Size of Pools: (15 X 9.5 X 4 ft.) Water Capacity: 14000 Litres Glass window/ wall swimming pools