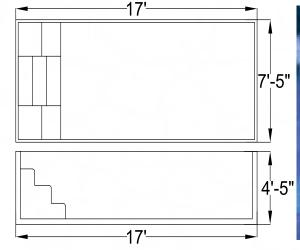

#### **WANITY SWIMMING POOL**

Size of Pools: (16.5 X 8.5 X 4 ft.) Water Capacity: 12500 Litres Only model with steps in entire width.