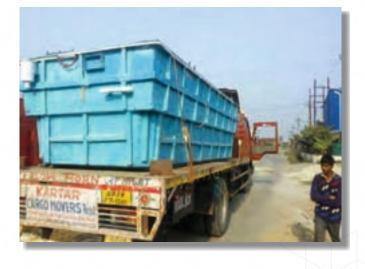

### **INSTALLATION OF READYMADE/ FIBERGLASS SWIMMING POOLS**

Inground Installation Steps.

1. Manufacturing of pool in factory

3. Preparation of Ground after excavation with PCC/RCC on the floor before placing the Swimming pool.

5. Filling water in pool and make deck area.

2. Transportation of swimming pool on Truck.

4. Lifting of Swimming pool and placing on the prepared floor.

6. Swimming Pool is ready for use.