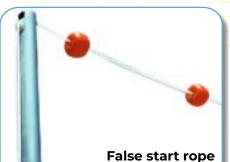

### OLYMPIC POOLS EQUIPMENTS

**Floating Lanes** 

ABS Made Overflow Grating with 150MM Diameter & Ball Inside

**Back Stroke Indicator** 

Is the flaged rope on the height of 1.8. meter of water level and get support with ss pole on both side.

A life buoy is a life-saving buoy designed to be thrown to a person in water, to provide buoyancy and prevent drowning

This is the rope use to stop the competitor in the event of early start or false start by swimmer.