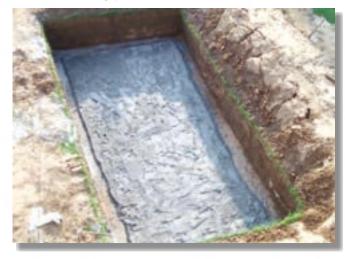

#### INGROUND

1. EXCAVATION AND PCC/ RCC ON FLOOR

• 2 Feet Extra Excavation & PCC/RCC is needed to work around the pool, also fixing of support for the wall.

- +0.0 level is needed for PCC
- RCC/PCC1:2:4 mix

#### 3. PCC, SLOPE AND PLASTERING INSIDE THE POOL

• Slope needed to make in Concrete PCC for drain purpose & plastering 1:4 mm for smooth surface.

• Outside the wall Bracket & Fixtures to be hide in PCC/RCC for long life.

• Liner is pasted and welded in entire pool wall and floor as needed.