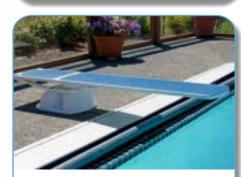

#### **Diving Board**

5 Mtrs Long & 0.5 Mtrs wide Diving Board with 0.04Mtr Thick Diving Board with MS Made Fumcrum & Clamps