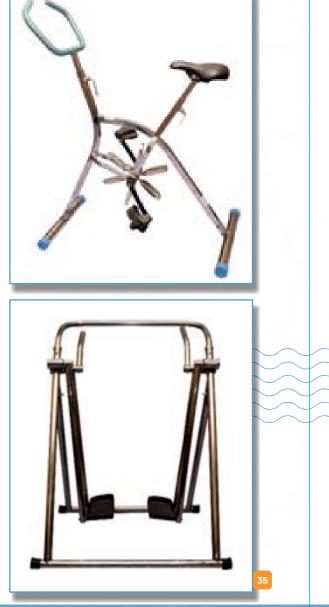

#### WETFIT AQUA GYM EQUIPMENTS

- AQUA BIKE
- AQUA MOON WALKER
- AQUATREAD MILL
- AQUAPOD
- AOUA POOL
- AQUA DUMBELL/AQUA NOODLES ETC
- AQUA BALANCING BOARD
- AQUA GYM PODIUM
- AQUA BOXING

#### **AQUA BIKE - UNDER WATER BIKE FOR AQUA GYM**

- AQUA BIKE is for under water use only.
- MADE of marine grade Stainless steel
- Adjustable Handle and Seat
- Can be used in any pool
- Required depth of water 900 mm. (minimum) to 1200mm (max).

### **AQUA MOON WALKER**

- AQUA moon walker is for under water use only.
- MADE of marine grade Stainless steel
- Adjustable Handle and anti skid steps.
- Can be used in any pool

#### **AQUATREADMILL**

- Indigenous Under water treadmill
- Foldable light weight
- Made of marine grade steel
- The belt supported with individual roller
- Handle to walk front and backward
- Movable easily
- Can be used by all age group.
- Good for depth of water from 600 to 1200 mm.