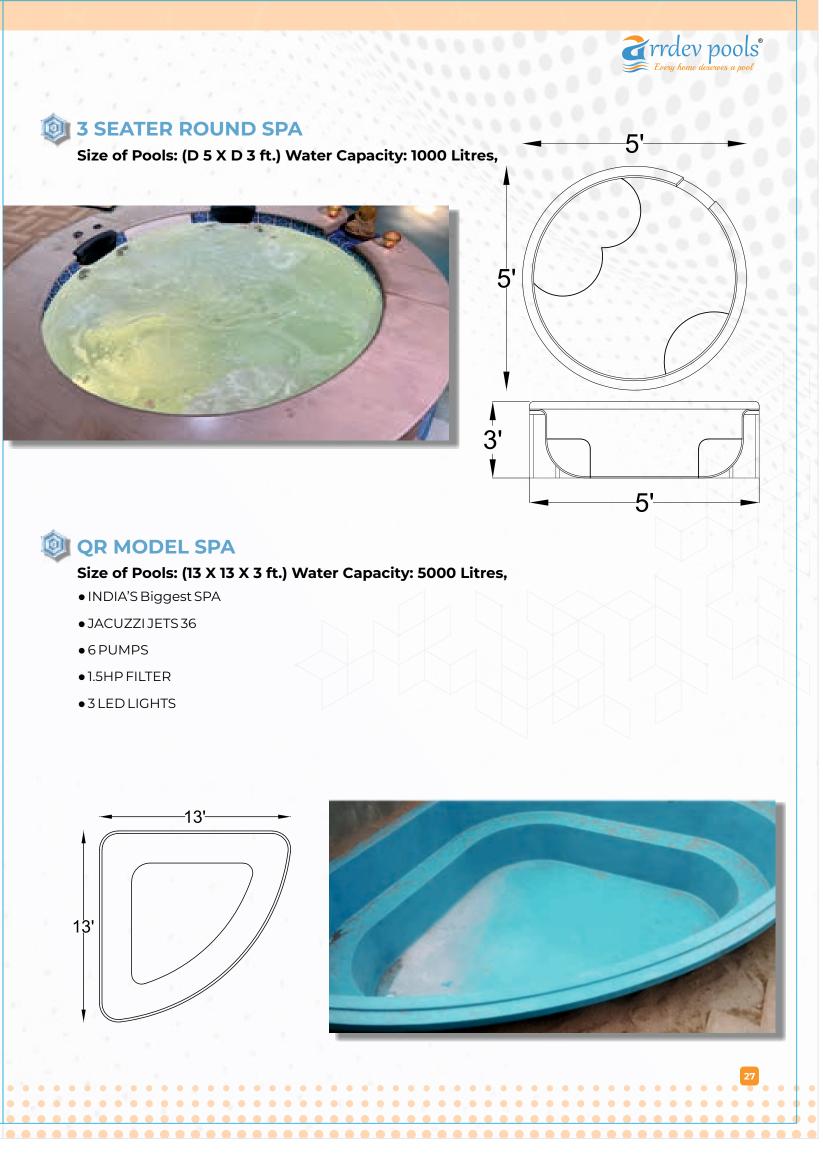

## SPA HOT TUBS

Warm water has long been known for its healing and revitalising properties. Spend just a few minutes in a Spa, and you'll probably feel less stressed more relaxed, sleep better, and have less back and arthritis complaints. Hot tubs are huge tubs or small pools with hot water that are used for socialising, rehabilitation, and relaxation. Hot tubs typically come with a heating system, strong jets for massage therapy, and are composed of fibreglass. Hot tubs can be used both indoors and outdoors and typically contain seats for many people.

You can install a **SPA** next to your pool to produce a tranquil, natural waterfall impression. **SWIM SPA** gives extra leisure space for outdoor enjoyment across various gathering spaces when installed separately from the pool.

You can perfectly match the colour of your custom pool and spa combination because every spa collection is available in the same colour selections as our composite fibreglass.

Hot Tub is an enormous tub or little pool loaded with warmed water and can be utilized for hydrotherapy. We have D SPA, OVER FLOW SPA, SWIM SPA in this category.