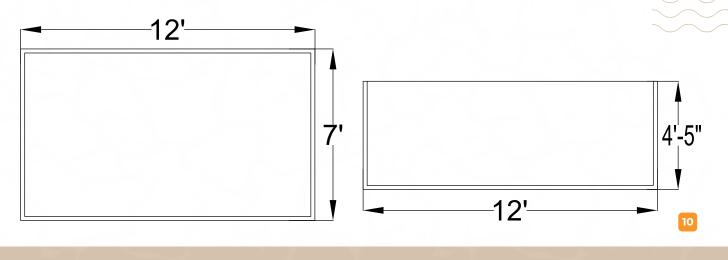

#### **RECTANGULAR SWIMMING POOLS (MODEL - L & R)**

Size of pools: 15x7x4.5 ft Volume of water: 11000 litres. These designs are based on the classic rectangles with a specific end.

| MODEL NAME | LENGTH | WIDTH | DEPTH   | WATER CAPACITY |
|------------|--------|-------|---------|----------------|
| MODEL - L  | 15 ft. | 7 ft. | 4.5 ft. | 11000 litres   |
| MODEL - R  | 15 ft. | 7 ft. | 4.5 ft. | 11000 litres   |
| MODEL - HL | 24 ft. | 7 ft. | 4 ft.   | 18000 litres   |
| MODEL - HR | 24 ft. | 7ft.  | 4 ft.   | 18000 litres   |