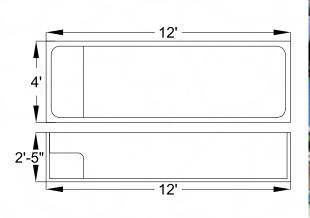

#### DLUNGE POOL - MODEL - 1

These designs are based on the classic rectangles with a specific end.

| MODEL NAME      | LENGTH | WIDTH | DEPTH   | WATER CAPACITY |
|-----------------|--------|-------|---------|----------------|
| PLUNGE POOL - 1 | 12 ft. | 7 ft. | 4.5 ft. | 9000 litres    |
| PLUNGE POOL - 2 | 13 ft. | 6 ft. | 3.3 ft. | 13000 litres   |
| PLUNGE POOL - 3 | 18 ft. | 7 ft. | 4.5 ft. | 17000 litres   |
| PLUNGE POOL - 4 | 22 ft. | 7 ft. | 4.5 ft. | 17000 litres   |