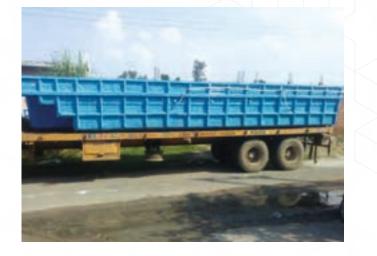

### **INSTALLATION OF READYMADE/ FIBERGLASS SWIMMING POOLS**

Inground Installation Steps.

1. Manufacturing of pool in factory

3. Preparation of Ground after excavation with PCC/RCC on the floor before placing the Swimming pool.

5. Filling water in pool and make deck area.

2. Transportation of swimming pool on Truck.

4. Lifting of Swimming pool and placing on the prepared floor.

6. Swimming Pool is ready for use.