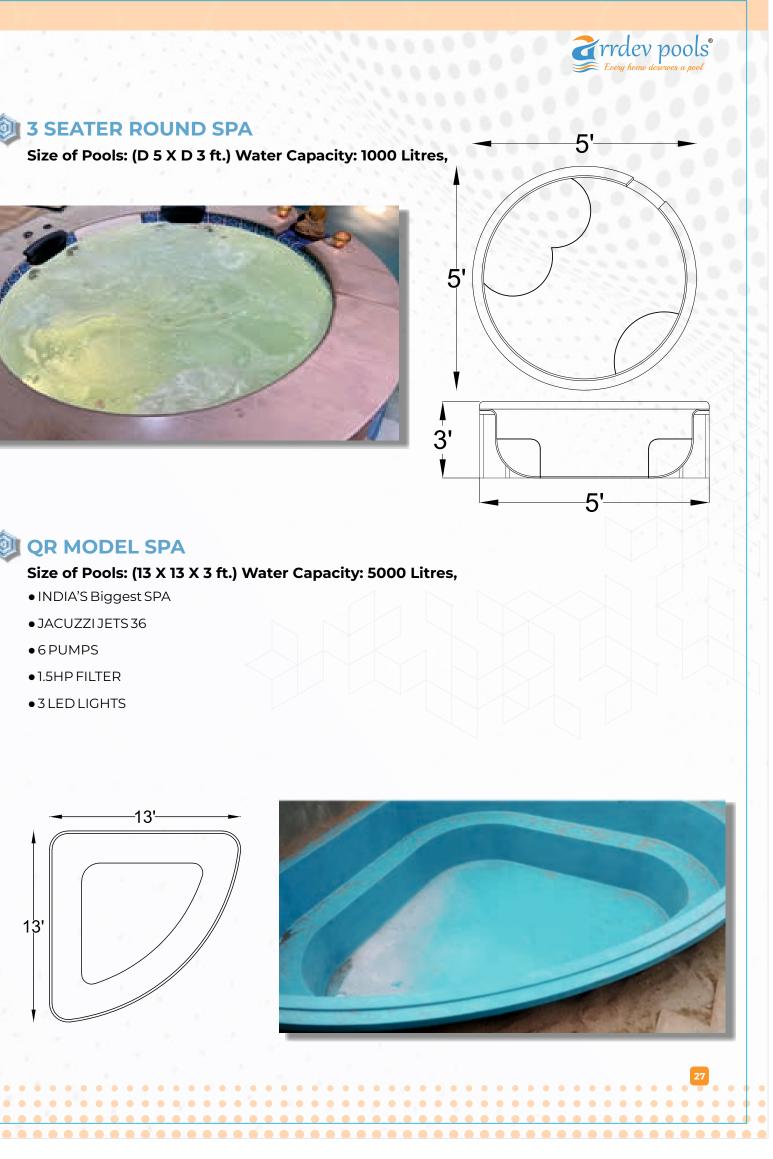

### **ROUND JACUZZI BATH TUB** Size of Pools: (D 5 X D 1.5 ft.) Water Capacity: 400 Litres,

A Jacuzzi tub (sometimes called a hot tub or a whirlpool bath) is a bathtub with jets that provide a pleasant, massaging sensation to the body. It is usually larger than a regular bathtub and can fit more than one person. The jets are meant to produce a turbulent flow of water, which aids in the relief of aching muscles and the promotion of relaxation. Jacuzzi tubs can be freestanding or integrated into a deck or platform and fashioned of a range of materials, including acrylic, fibreglass, and porcelain. Some models also include extras like built-in lighting, sound systems, and waterfalls.

• Jacuzzi - 6 Jets • LED-1 Light • Motor-1 HP 0.7 kw • 5 Feet Bath Tub for 2 Person