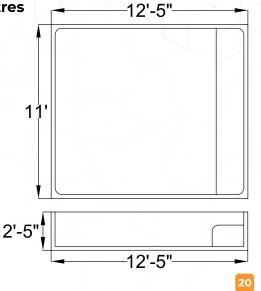

### **SHALLOW POOLS - S3**

Size of Pools: (12.5 X 11 X 2.5 ft. ) Water Capacity: 7500 Litres