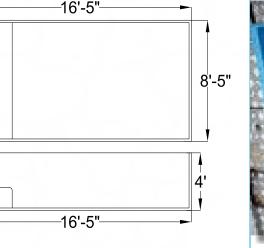

#### **RECTANGULAR SWIMMING POOLS (MODEL - L & R)**

Size of pools: 15x7x4.5 ft Volume of water: 11000 litres. These designs are based on the classic rectangles with a specific end.

| MODEL NAME | LENGTH | WIDTH | DEPTH   | WATER CAPACITY |
|------------|--------|-------|---------|----------------|
| MODEL - L  | 15 ft. | 7 ft. | 4.5 ft. | 11000 litres   |
| MODEL - R  | 15 ft. | 7 ft. | 4.5 ft. | 11000 litres   |
| MODEL - HL | 24 ft. | 7 ft. | 4 ft.   | 18000 litres   |
| MODEL - HR | 24 ft. | 7ft.  | 4 ft.   | 18000 litres   |