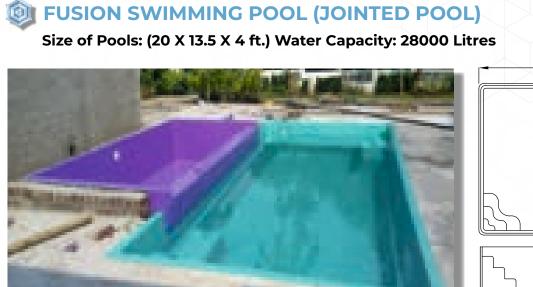

#### Ó **RHOMBUS SWIMMING POOL (JOINTED POOL)**

Size of Pools: (17 X 16 X 3.5 ft.) Water Capacity: 17000 Litres Most unique shape of Swimming pool