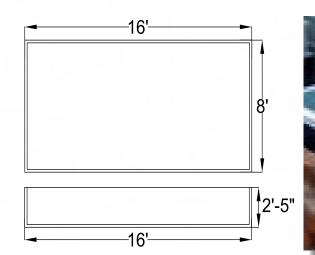

#### **RECTANGULAR SWIMMING POOLS (MODEL - L & R)**

Size of pools: 15x7x4.5 ft Volume of water: 11000 litres. These designs are based on the classic rectangles with a specific end.

| MODEL NAME | LENGTH | WIDTH | DEPTH   | WATER CAPACITY |
|------------|--------|-------|---------|----------------|
| MODEL - L  | 15 ft. | 7 ft. | 4.5 ft. | 11000 litres   |
| MODEL - R  | 15 ft. | 7 ft. | 4.5 ft. | 11000 litres   |
| MODEL - HL | 24 ft. | 7 ft. | 4 ft.   | 18000 litres   |
| MODEL - HR | 24 ft. | 7ft.  | 4 ft.   | 18000 litres   |

#### RECTANGULAR SWIMMING POOL - (15'X7'X4'.5") MODEL - L & R

| MODEL NAME | LENGTH   | WIDTH   | DEPTH | WATER CAPACITY |
|------------|----------|---------|-------|----------------|
| MODEL - W1 | 15 ft.   | 9.5 ft. | 4 ft. | 15000 litres   |
| MODEL - W2 | 19.5 ft. | 9.5 ft. | 4 ft. | 19000 litres   |
| MODEL - W3 | 25 ft.   | 9.5 ft. | 4 ft. | 25000 litres   |
| MODEL - W4 | 31 ft.   | 9.5 ft. | 4 ft. | 30000 litres   |