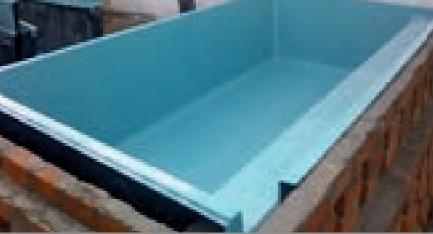

#### **RECTANGULAR SWIMMING POOLS (MODEL - L & R)**

Size of pools: 15x7x4.5 ft Volume of water: 11000 litres. These designs are based on the classic rectangles with a specific end.

| MODEL NAME | LENGTH | WIDTH | DEPTH   | WATER CAPACITY |
|------------|--------|-------|---------|----------------|
| MODEL - L  | 15 ft. | 7 ft. | 4.5 ft. | 11000 litres   |
| MODEL - R  | 15 ft. | 7 ft. | 4.5 ft. | 11000 litres   |
| MODEL - HL | 24 ft. | 7 ft. | 4 ft.   | 18000 litres   |
| MODEL - HR | 24 ft. | 7ft.  | 4 ft.   | 18000 litres   |