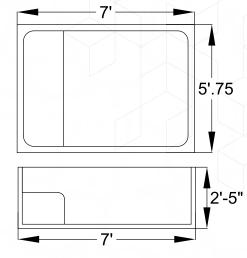

#### DLUNGE POOL - MODEL - 1

These designs are based on the classic rectangles with a specific end.

| MODEL NAME      | LENGTH | WIDTH | DEPTH   | WATER CAPACITY |
|-----------------|--------|-------|---------|----------------|
| PLUNGE POOL - 1 | 12 ft. | 7 ft. | 4.5 ft. | 9000 litres    |
| PLUNGE POOL - 2 | 13 ft. | 6 ft. | 3.3 ft. | 13000 litres   |
| PLUNGE POOL - 3 | 18 ft. | 7 ft. | 4.5 ft. | 17000 litres   |
| PLUNGE POOL - 4 | 22 ft. | 7 ft. | 4.5 ft. | 17000 litres   |

#### PLUNGE SWIMMING POOL - (12'X7'X4'.5") MODEL - 1