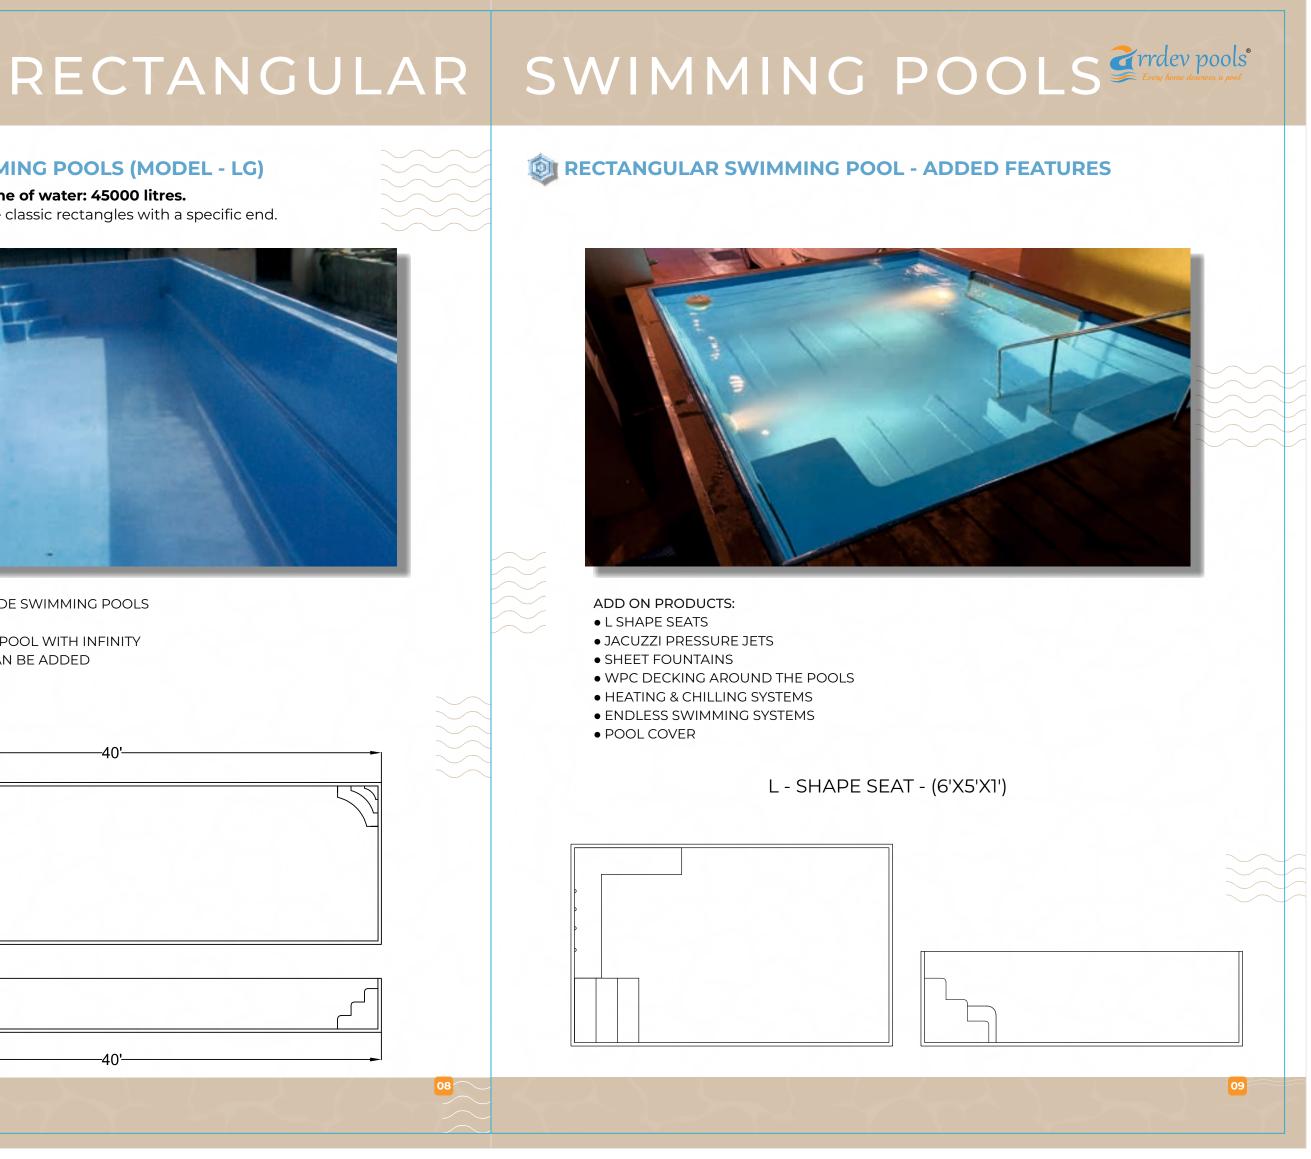

#### **RECTANGULAR SWIMMING POOLS (MODEL - LG)**

Size of pools: 40x12x4 ft Volume of water: 45000 litres.

These designs are based on the classic rectangles with a specific end.

- INDIA'S BIGGEST READYMADE SWIMMING POOLS
- BOTH SIDE ENTRY STEPS
- CAN BE ADDED WITH KIDS POOL WITH INFINITY
- JACUZZI AND FOUNTAIN CAN BE ADDED