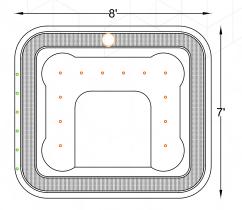

#### **WANITY SWIMMING POOL**

Size of Pools: (16.5 X 8.5 X 4 ft.) Water Capacity: 12500 Litres Only model with steps in entire width.

### **DISTRIBUTION SWIMMING POOL**

Filtration System & Floating Pool Cover

This model is one of the most popular models & oldest. This is all in one compact Swimming Pool. This pool has 5 feet sitting space on both sides. It can be added with Jacuzzi and endless counter current systems too.