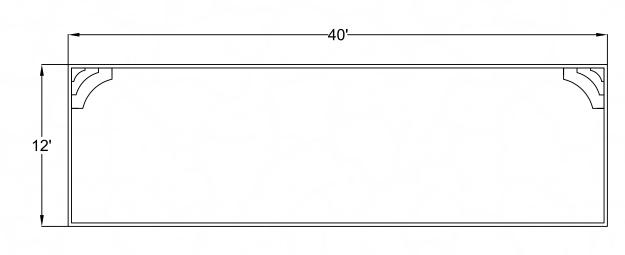

#### **RECTANGULAR SWIMMING POOLS (MODEL - LG)**

Size of pools: 40x12x4 ft Volume of water: 45000 litres.

These designs are based on the classic rectangles with a specific end.

- INDIA'S BIGGEST READYMADE SWIMMING POOLS
- BOTH SIDE ENTRY STEPS
- CAN BE ADDED WITH KIDS POOL WITH INFINITY
- JACUZZI AND FOUNTAIN CAN BE ADDED