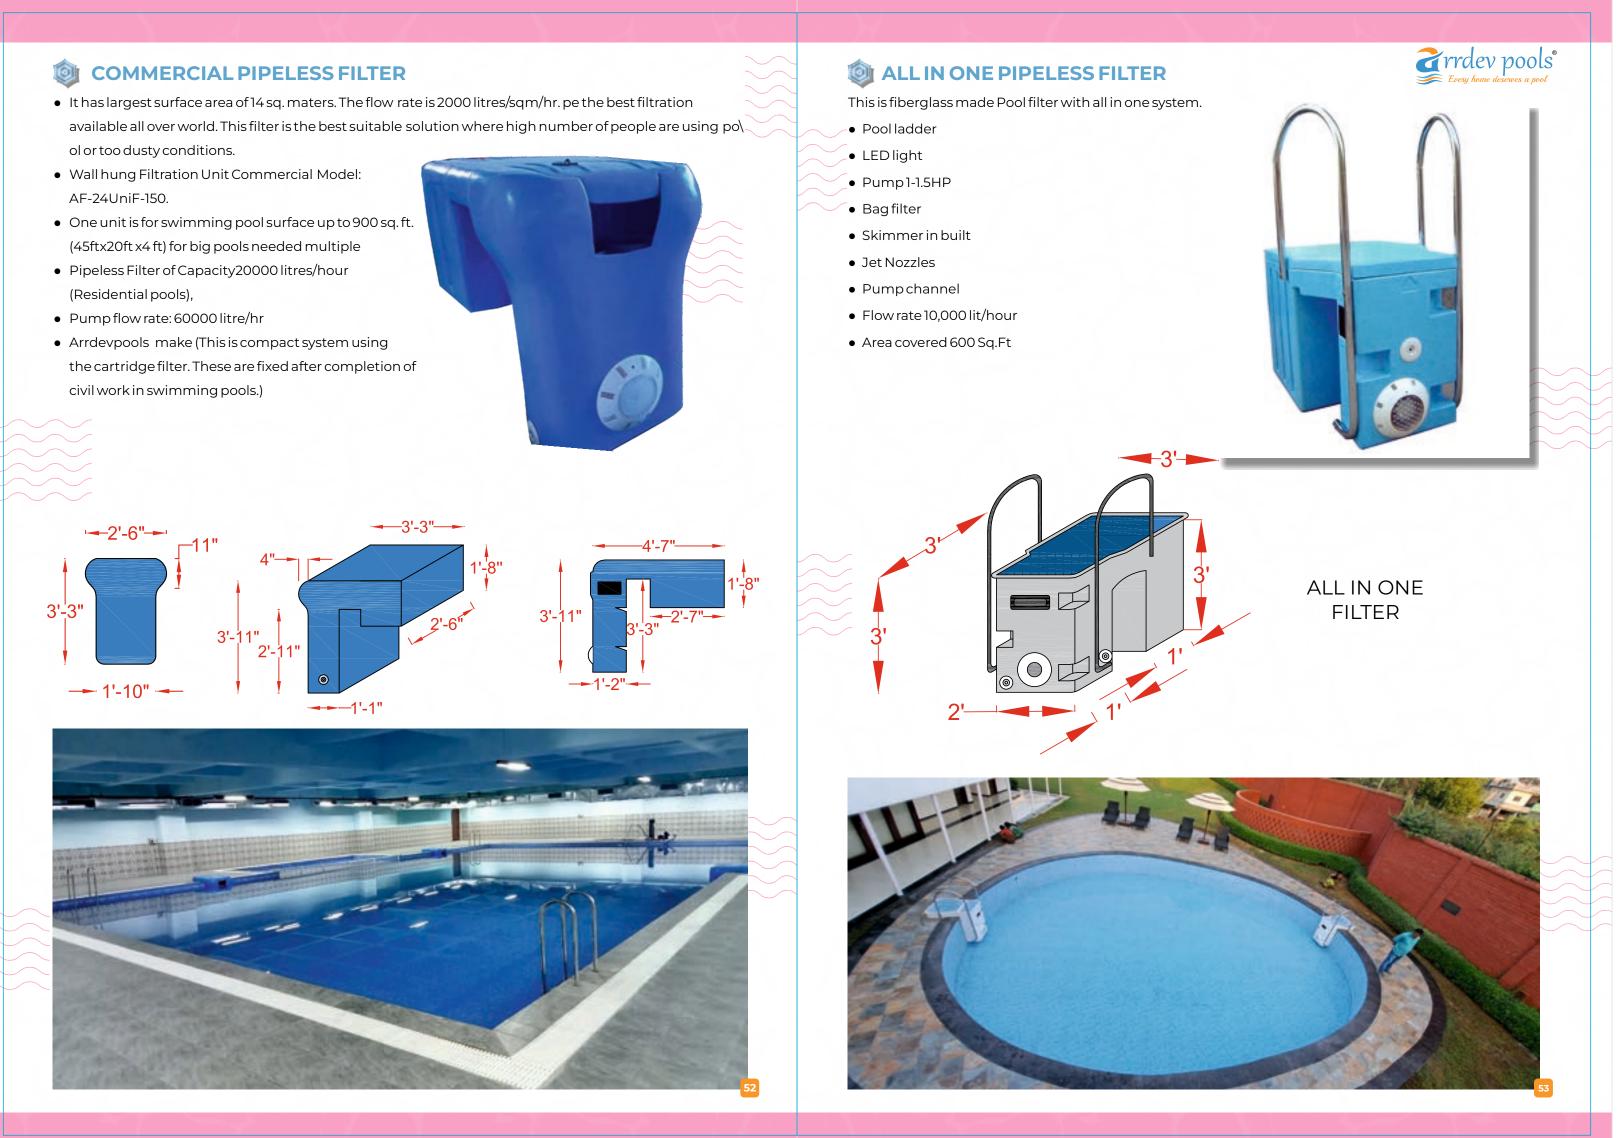

In 2005 we started the manufacturing of Olympic and competition equipment. We were the first one to manufacture water pologoal post, diving boards, floating lanes in INDIA.

In 2007 we have designed, invented and started Manufacturing the Pipe less Filters in India. We had taken patent for the same in 2009. Even the name of these filter as pipe less is coined by us which is now popular round the GLOBE.

Everyone who uses a swimming pool is aware of the importance of filters, so we have developed pipeless filters equipped with the newest technological advancements. As a leading manufacturer of pipeless filters, we provide a wide selection of pipeless filters in a variety of sizes and shapes. We provide top-notch pipeless filters for the greatest experience throughout India as well as overseas. Pipeless filters, also known as cartridge filters, are a newer type of pool filtration system that do not require a traditional sand or diatomaceous earth (DE) filter. Instead, they use a pleated cartridge made of a polyester material to filter out debris and contaminants from the pool water. One advantage of pipeless filters is that they are more energy-efficient than traditional filters, as they require less water flow and pressure to operate. This means they can also help reduce your overall pool maintenance costs, as they require less frequent backwashing and cleaning. Another benefit of pipeless filters is that they are typically easier to maintain and clean than traditional filters. The cartridges can be easily removed and hosed down to remove any debris, and they can be replaced when they become too worn or damaged. Pipe Less Filters: Every swimming pool needs water, and we need a water filtration system to keep that water clean. The dust that enters the swimming pool is cleansed by a filter that settles on the floor or dissolves in the water and is invisible to the human eye. The first step in the process is to use a medium to remove impurities from the water. 1. Sand 2 cartridges, 3 DEs, and 4 filter bags. The second factor is the chemical makeup of the water, which causes dust and other impurities to settle and benefits the pool's biological system. To maintain the water's pH at 7.6, alum and acid are added. Controlling biological water contaminants comes third. After 3-4 days, water starts to deteriorate. Therefore, in order to keep water clean, disinfectants are required. These typically consist of chlorine or bromine, though ozone or UV disinfectants may also be used. The aforementioned components formed the basis of the entire swimming pool water treatment concept, and we must manage them with various devices and filters. The cost of chemicals and the amount of electricity used in the processes mentioned above are both considerable. We had to perform back washing in the sand filtration system, which involved throwing

performed the back washing. So we waste both chemical and water. We do not waste water using pipeless filters, which results in very cheap maintenance costs.

#### 

- deck of swimming pool.

- Retrofit Pipe less Filter Model: AF-15Retro-F-100. • One unit for swimming pool surface up to 800 sq. ft. (40ft x20ft x4 ft). • For bigger pool the multiple units are required.
- Pump flow rate: 45000 litre/hr.
- Pipe less Filter of Capacity: 15000 litres/hr. (residential pools) One under water light 100w/12v with electronic transformer LED.
- One 1.5 hp motored pump.
- Two CF-50 model filters with cartridge.
- Water proof electrical control box.
- Skimmer is at side with nozzles at front side.
- 25-micron filter with 9.4 sq. meter surface area of filter. Three stages a skimmer/strainer/cartridge Filtration.
- Colours: White/blue or as per requirement (Customized). \*Fiberglass is unaffected from chlorine, heat & acids.

• In this kind of filter, no cutting required at pool wall, the machines like filter and pumps are fixed on the

Zrrdev pools