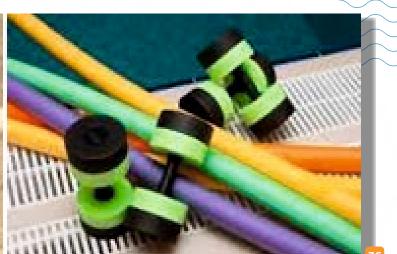

### **I AQUA DUMB BELL, AQUA NOODLES**

- Aqua dumbbell for under water use.
- These are harm less and only used with water.
- Aqua noodles for aquatic pool and aqua gym.