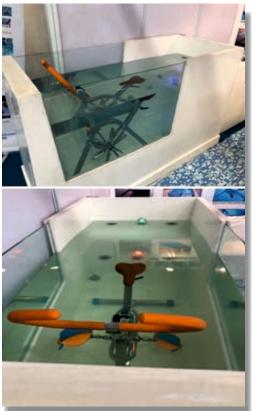

#### **AQUA BIKE - UNDER WATER BIKE FOR AQUA GYM**

- AQUA BIKE is for under water use only.
- MADE of marine grade Stainless steel
- Adjustable Handle and Seat
- Can be used in any pool
- Required depth of water 900 mm. (minimum) to 1200mm (max).

#### **AQUA POD**

- Compact design and size 3 x 1.5 x 0.75 mm.
- Visible glass walls on both side of pod.
- JACUZZI water filter and LED lights.
- Automatic treadmill with speed control.
- Foldable treadmill.
- Seat for sitting with pressure jets at back.
- All weather pod with hot and cold water.
- Aqua bike and also be place in the same pod.