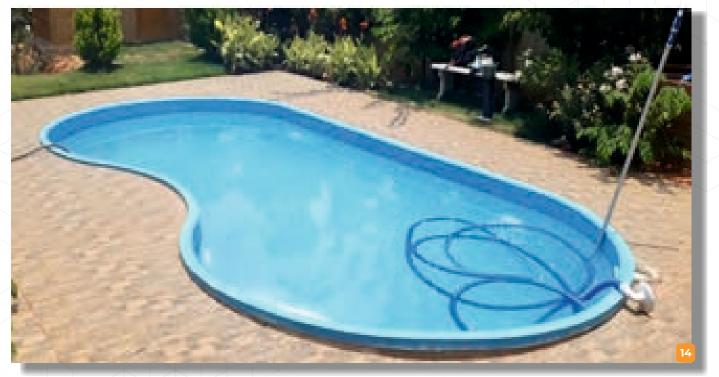

#### **BEAN SHAPED SWIMMING POOLS**

#### Size of Pools: (24 X 11 X 4 ft.) Water Capacity: 25000 Litres

#### **Functional Design**

Another reason kidney/Bean pools have endured is that the design simply works. The bend in a kidney/bean shaped pool serves as a clear division between two ends. However, because the curve is slight, a kidney pool still allows for lap swimming, diving, and other activities which are possible in any other design of swimming pool.

As mentioned, the indentation or "bump" on the pool deck is an obvious place to put landscaping or other decorative touches. On the practical side, it can also be a place for seating, a pool ladder, an anchored umbrella, or even an in ground spa. Whatever you put in this spot will be easily accessible.