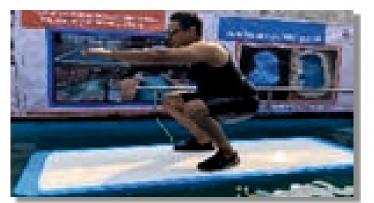

#### **AQUATREADMILL**

- Indigenous Under water treadmill
- Foldable light weight
- Made of marine grade steel
- The belt supported with individual roller
- Handle to walk front and backward
- Movable easily
- Can be used by all age group.
- Good for depth of water from 600 to 1200 mm.