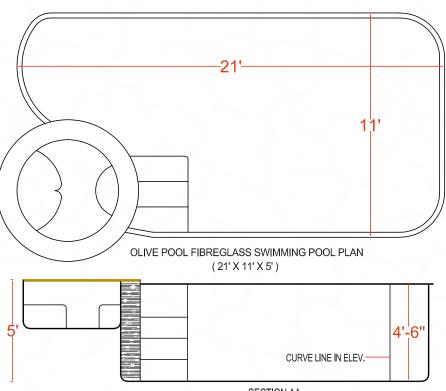

### DLIVE SWIMMING POOLS - (FAMILY POOL)

#### Size of Pools: (22 X 11 X 5 ft.) Water Capacity: 20000 Litres

This is a unique pool in terms of Designs & Utility of swimming pool. Olive pool model can be utilized for every category of people live in a house. That's why it is call family pool.

Every home deserves a pool

Main pool with depth of 4.5 feet.

• Spa pool of 5 feet internal diameter with depth of 3 feet. • Water falls from spa pool to main swimming pool. • Inbuilt steps from top to kid's pool and to main pool.