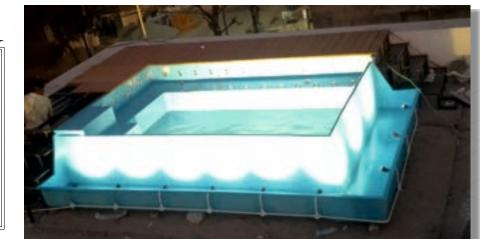

### 0

Because of infinity channel the width or length will be increased by 2.5 ft. Infinity Channel Make any Rectangular Or Straight Wall Into Infinity Wall

#### **IDENTIFY OF A COUNTER CURRENT & END LESS SWIMMING POOL** SYSTEM FOR CONTINUOUS SWIMMING

Any rectangular or plunge pool can be converted with endless/Counter current swimming system. 5 hp propeller based system with 0-100 speed control system with fan and protection box.