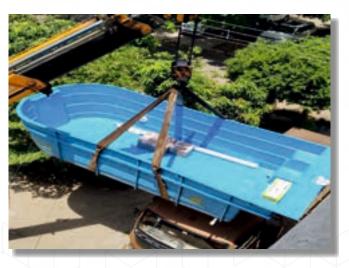

### **INSTALLATION OF READYMADE/ FIBERGLASS SWIMMING POOLS**

Inground Installation Steps.

1. Manufacturing of pool in factory

3. Preparation of Ground after excavation with PCC/RCC on the floor before placing the Swimming pool.

5. Filling water in pool and make deck area.

2. Transportation of swimming pool on Truck.

4. Lifting of Swimming pool and placing on the prepared floor.

6. Swimming Pool is ready for use.

#### Above Ground Installation Steps.

1. Transportation of Swimming Pool via Truck.

3. Make Steel Frame around the Swimming pool.

5. Make Pool deck in Wood & filling the Swimming Pool

2. Placing the pool with the help of Crane at site.