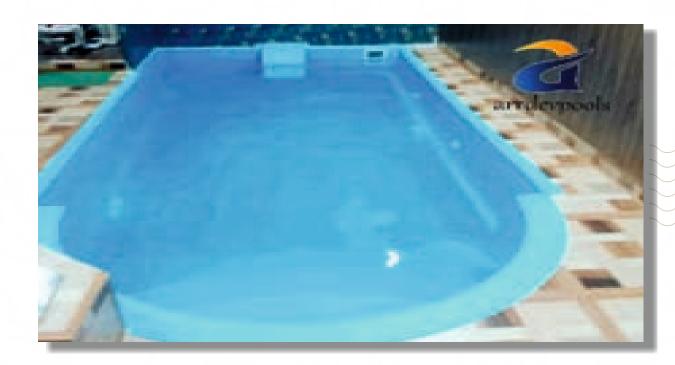

#### **RECTANGULAR SWIMMING POOLS (MODEL - L & R)**

Size of pools: 15x7x4.5 ft Volume of water: 11000 litres. These designs are based on the classic rectangles with a specific end.

| MODEL NAME | LENGTH | WIDTH | DEPTH   | WATER CAPACITY |
|------------|--------|-------|---------|----------------|
| MODEL - L  | 15 ft. | 7 ft. | 4.5 ft. | 11000 litres   |
| MODEL - R  | 15 ft. | 7 ft. | 4.5 ft. | 11000 litres   |
| MODEL - HL | 24 ft. | 7 ft. | 4 ft.   | 18000 litres   |
| MODEL - HR | 24 ft. | 7ft.  | 4 ft.   | 18000 litres   |