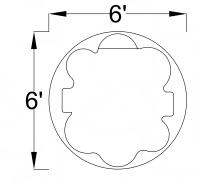

#### Ó **RHOMBUS SWIMMING POOL (JOINTED POOL)**

Size of Pools: (17 X 16 X 3.5 ft.) Water Capacity: 17000 Litres Most unique shape of Swimming pool